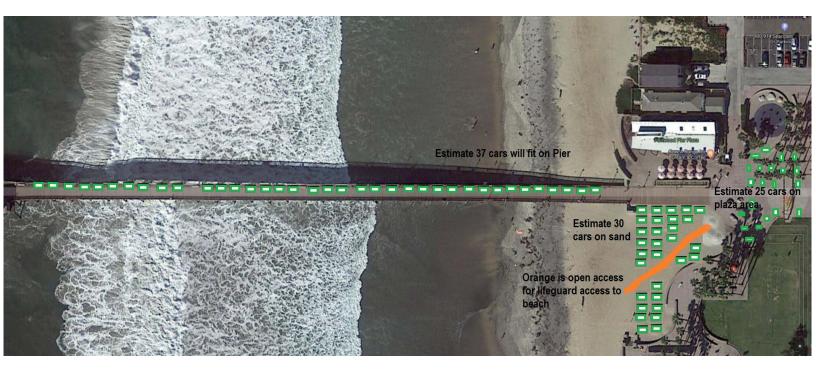

## PALM AVE

Map created by staff for 2022 Air Cooled event for cars parked on pier.