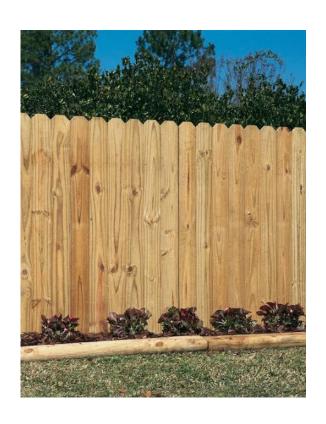

## **SOUTH BAY PALMS**4-UNIT RESIDENTIAL TOWNHOMES AT 745 13<sup>TH</sup> ST

SEVERE WEATHER
PRESSURE TREATED SOUTHERN
YELLOW PINE DOG EAR FENCE
PICKET

RCP BLOCK AND BRICK
PRECISION CONCRETE BLOCK
SMOOTH FINISH
COLOR: NATURAL GRAY