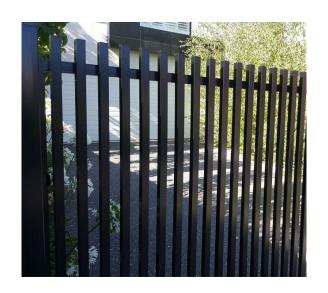

RAL GREYS



JELD-WEN
LITE CRAFTSMAN BALLANTYNE
DECORATIVE GLASS FIBERGLASS
PREHUNG FRONT DOOR

**COLOR: BLACK CHERRY** 



JELD-WEN V-2500 WINDOWS IN BRONZE



**GARAGE: DOOR FLAT PANEL** 

**COLOR: BRONZE** 



**TRIM COLOR: BRONZE** 

4-UNIT RESIDENTIAL TOWNHOMES AT 745 13TH ST



STAINLESS STEEL CABLE RAIL COLOR: BRONZE



VISUAL COMFORT MEDIUM SCONCE SIGNATURE COLLECTION COLOR: AGED IRON (BLACK)



LITHONIA LIGHTING-ONE UP 4"
CANLESS LED RECESSED LIGHT KIT
WITH GIMBAL TRIM
COLOR: OIL RUBBED BRONZE



FRONT OF PROPERTY LANDSCAPE LIGHTING COLOR: BRONZE

## **SOUTH BAY PALMS**4-UNIT RESIDENTIAL TOWNHOMES AT 745 13<sup>TH</sup> ST



SEVERE WEATHER
PRESSURE TREATED SOUTHERN
YELLOW PINE DOG EAR FENCE
PICKET



RCP BLOCK AND BRICK
PRECISION CONCRETE BLOCK
SMOOTH FINISH
COLOR: NATURAL GRAY



WROUGHT IRON FENCE COLOR: DARK BRONZE