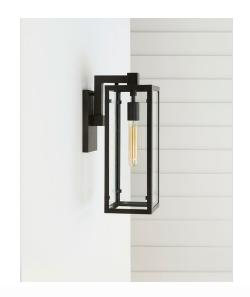

VISUAL COMFORT MEDIUM SCONCE SIGNATURE COLLECTION COLOR: AGED IRON (BLACK)

LITHONIA LIGHTING-ONE UP 4"
CANLESS LED RECESSED LIGHT KIT
WITH GIMBAL TRIM
COLOR: OIL RUBBED BRONZE

FRONT OF PROPERTY LANDSCAPE LIGHTING COLOR: BRONZE