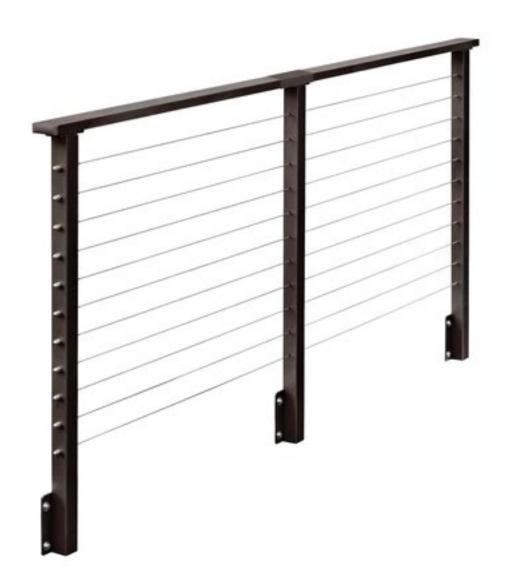

**COLOR: BLACK CHERRY** 

JELD-WEN V-2500 WINDOWS IN BRONZE

**GARAGE: DOOR FLAT PANEL** 

**COLOR: BRONZE** 

**TRIM COLOR: BRONZE** 

4-UNIT RESIDENTIAL TOWNHOMES AT 745 13TH ST

STAINLESS STEEL CABLE RAIL COLOR: BRONZE