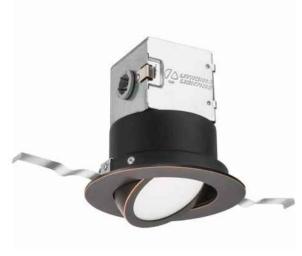

VISUAL COMFORT MEDIUM SCONCE SIGNATURE COLLECTION COLOR: AGED IRON (BLACK)

LITHONIA LIGHTING-ONE UP 4"
CANLESS LED RECESSED LIGHT KIT
WITH GIMBAL TRIM
COLOR: OIL RUBBED BRONZE

FRONT OF PROPERTY LANDSCAPE LIGHTING COLOR: BRONZE