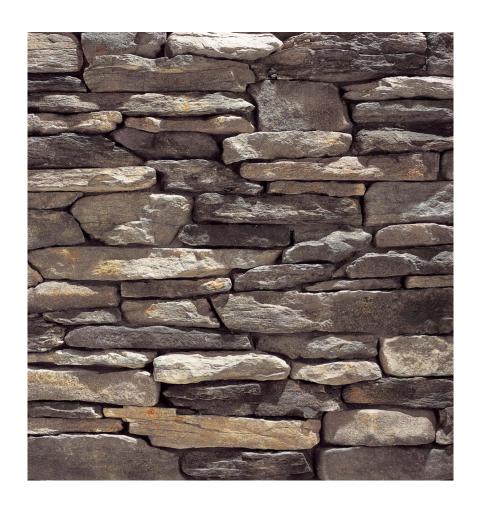

## OWENS CORNING-TRUDEFINITION DURATION SHINGLES

COLOR: QUARRY GRAY PUB. NO. 10021024

EL DORADO STONE VENEER
MINERET (NATIONWIDE):
COLOR: WARM NEUTRAL GREYS

JELD-WEN
LITE CRAFTSMAN BALLANTYNE
DECORATIVE GLASS FIBERGLASS
PREHUNG FRONT DOOR