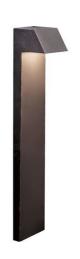

VISUAL COMFORT MEDIUM SCONCE SIGNATURE COLLECTION COLOR: AGED IRON (BLACK)

LITHONIA LIGHTING-ONE UP 4"
CANLESS LED RECESSED LIGHT KIT
WITH GIMBAL TRIM
COLOR: OIL RUBBED BRONZE

FRONT OF PROPERTY LANDSCAPE LIGHTING COLOR: BRONZE