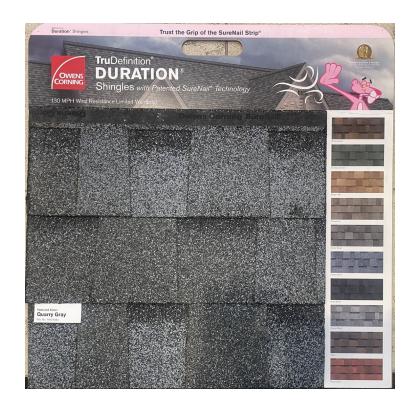

## OWENS CORNING-TRUDEFINITION DURATION SHINGLES

COLOR: QUARRY GRAY PUB. NO. 10021024

EL DORADO STONE VENEER
MINERET (NATIONWIDE):
COLOR: WARM NEUTRAL GREYS

JELD-WEN
LITE CRAFTSMAN BALLANTYNE
DECORATIVE GLASS FIBERGLASS
PREHUNG FRONT DOOR