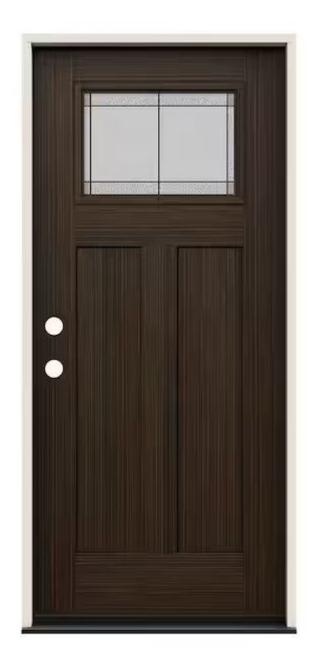

## OWENS CORNING-TRUDEFINITION DURATION SHINGLES

COLOR: QUARRY GRAY PUB. NO. 10021024

EL DORADO STONE VENEER
MINERET (NATIONWIDE):
COLOR: WARM NEUTRAL GREYS

JELD-WEN
LITE CRAFTSMAN BALLANTYNE
DECORATIVE GLASS FIBERGLASS
PREHUNG FRONT DOOR