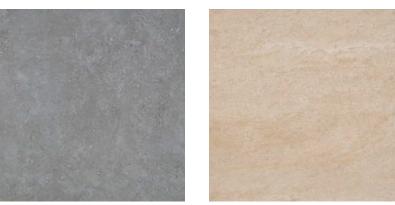

# **PAVING**

PORCELAIN TILE PAVERS ON PEDESTALS such as Bison 2cm pavers in Seastone Gray and Trust Gold

WOOD DECKING ON PEDESTALS such as Bison bamboo tiles

CANTILEVERED WOOD BENCHES such as Wally Bench by Tournesol Siteworks