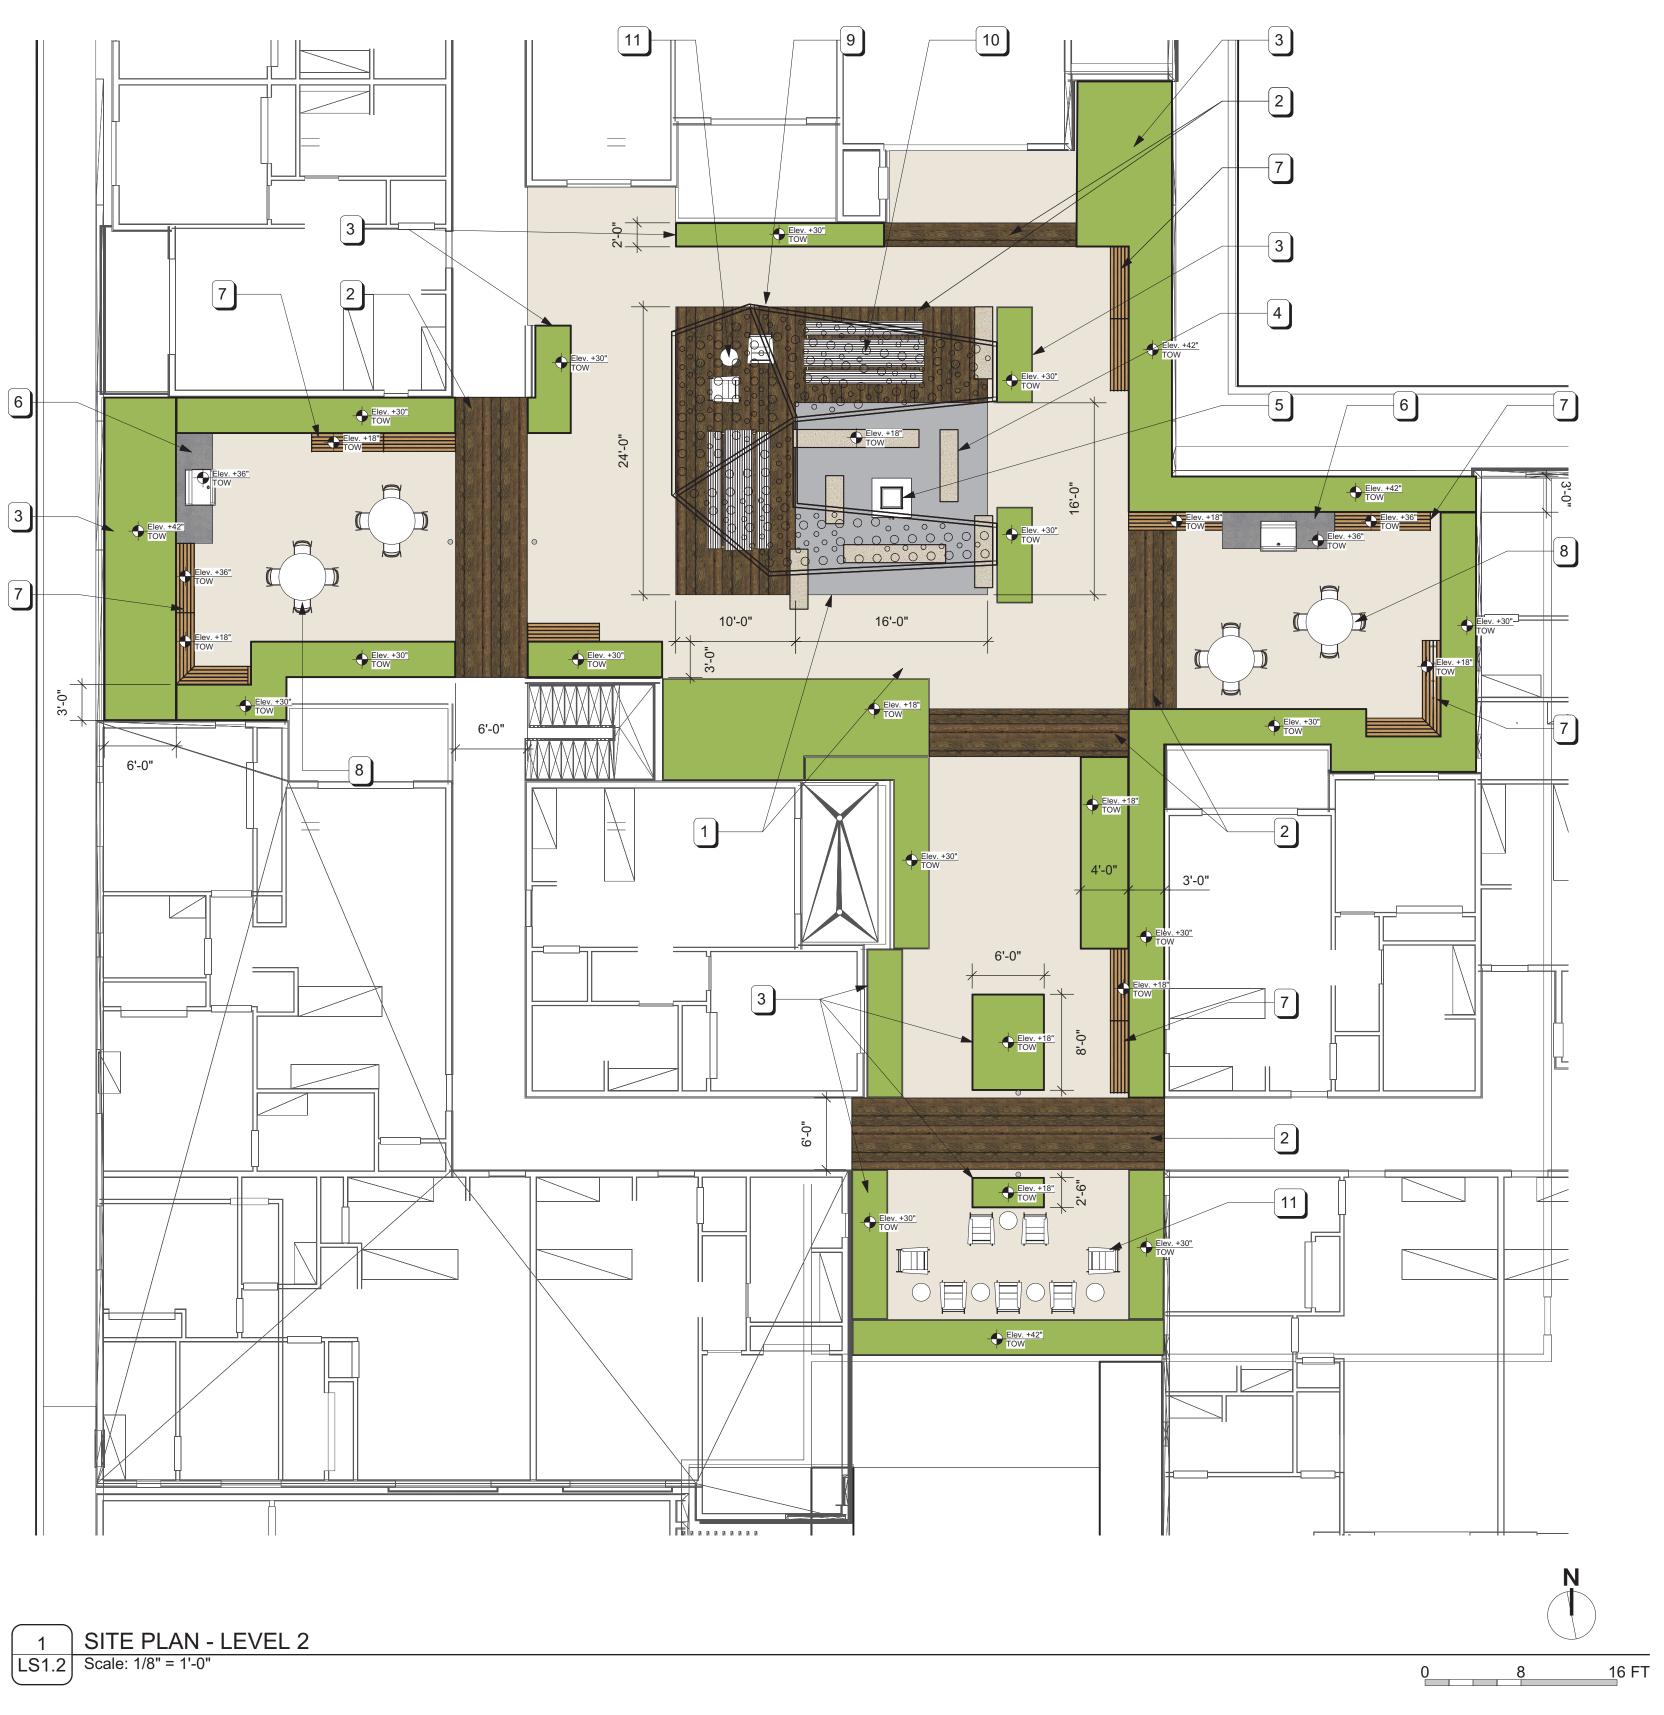

# **STRUCTURES**

SHADE STRUCTURE steel frame, perforated metal canopy

#### **FURNISHINGS**

OUTDOOR KITCHEN COUNTER WITH GRILL

STONE BENCHES such as Santa Barbara sandstone

PICNIC TABLES such as MCite Blocq picnic table

MOVEABLE FURNITURE rocking chairs, dining tables, side tables, dining chairs

FIRE TABLE

# **PAVING**

PORCELAIN TILE PAVERS ON PEDESTALS such as Bison 2cm pavers in Seastone Gray and Trust Gold

WOOD DECKING ON PEDESTALS such as Bison bamboo tiles

CANTILEVERED WOOD BENCHES such as Wally Bench by Tournesol Siteworks

ALUMINUM RAISED PLANTERS WITH LIGHTING such as Wilshire and Kitsap by Tournesol Siteworks

# PROPOSED PLAN NOTES

- 1 2CM CERAMIC TILE PAVING ON PEDESTALS
- WOOD TRAY MODULAR TILE PAVING ON PEDESTALS
- SANDSTONE SLAB SEATING OR LIGHTWEIGHT CONCRETE, COLOR AND FINISH TBD
- GAS FIRE PIT, TYPE AND PRODUCT TBD
- COUNTERTOP WITH GAS GRILL. PRODUCT, MATERIALS, AND COLOR TBD
- CAFE TABLE AND CHAIRS, PRODUCT AND COLOR TBD
- STEEL SHADE STRUCTURE WITH PERFORATED METAL PANEL CANOPY. COLOR AND FINISH TBD
- 10 PICNIC TABLE AND BENCH