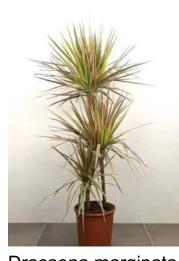

|                                                                                                                                                                                                                                                                                                                                                                                                                                                                                                                                                                                                                                                                                                                                                                                                                                                                                                                                                                                                                                                                                                                                                                                                                                                                                                                                                                                                                                                                                                                                                                                                                                                                                                                                                                                                                                                                                                                                                                                                                                                                                                                                | Qty | ID          | Botanical Name                     | Common Name              | Scheduled Size | Mature Height | Mature Width | WUCOLS | Comments       |
|--------------------------------------------------------------------------------------------------------------------------------------------------------------------------------------------------------------------------------------------------------------------------------------------------------------------------------------------------------------------------------------------------------------------------------------------------------------------------------------------------------------------------------------------------------------------------------------------------------------------------------------------------------------------------------------------------------------------------------------------------------------------------------------------------------------------------------------------------------------------------------------------------------------------------------------------------------------------------------------------------------------------------------------------------------------------------------------------------------------------------------------------------------------------------------------------------------------------------------------------------------------------------------------------------------------------------------------------------------------------------------------------------------------------------------------------------------------------------------------------------------------------------------------------------------------------------------------------------------------------------------------------------------------------------------------------------------------------------------------------------------------------------------------------------------------------------------------------------------------------------------------------------------------------------------------------------------------------------------------------------------------------------------------------------------------------------------------------------------------------------------|-----|-------------|------------------------------------|--------------------------|----------------|---------------|--------------|--------|----------------|
| cti-Succuler                                                                                                                                                                                                                                                                                                                                                                                                                                                                                                                                                                                                                                                                                                                                                                                                                                                                                                                                                                                                                                                                                                                                                                                                                                                                                                                                                                                                                                                                                                                                                                                                                                                                                                                                                                                                                                                                                                                                                                                                                                                                                                                   | its |             |                                    |                          |                |               |              |        |                |
|                                                                                                                                                                                                                                                                                                                                                                                                                                                                                                                                                                                                                                                                                                                                                                                                                                                                                                                                                                                                                                                                                                                                                                                                                                                                                                                                                                                                                                                                                                                                                                                                                                                                                                                                                                                                                                                                                                                                                                                                                                                                                                                                |     |             |                                    |                          |                |               |              |        |                |
|                                                                                                                                                                                                                                                                                                                                                                                                                                                                                                                                                                                                                                                                                                                                                                                                                                                                                                                                                                                                                                                                                                                                                                                                                                                                                                                                                                                                                                                                                                                                                                                                                                                                                                                                                                                                                                                                                                                                                                                                                                                                                                                                | 8   | Aga N       | Agave attenuata 'Nova'             | Blue Fox Tail Agave      | 5 Gal          | 3-4'          | 3-4'         | Low    | Comment 1      |
| J.M.J                                                                                                                                                                                                                                                                                                                                                                                                                                                                                                                                                                                                                                                                                                                                                                                                                                                                                                                                                                                                                                                                                                                                                                                                                                                                                                                                                                                                                                                                                                                                                                                                                                                                                                                                                                                                                                                                                                                                                                                                                                                                                                                          |     |             |                                    |                          |                |               |              |        |                |
| Av'SG}                                                                                                                                                                                                                                                                                                                                                                                                                                                                                                                                                                                                                                                                                                                                                                                                                                                                                                                                                                                                                                                                                                                                                                                                                                                                                                                                                                                                                                                                                                                                                                                                                                                                                                                                                                                                                                                                                                                                                                                                                                                                                                                         | 6   | Aga 'SG'    | Agave villimoriana 'Stained Glass' | Octopus Agavo            | 5 gal          | 3-4'          | 3-4'         | Low    |                |
|                                                                                                                                                                                                                                                                                                                                                                                                                                                                                                                                                                                                                                                                                                                                                                                                                                                                                                                                                                                                                                                                                                                                                                                                                                                                                                                                                                                                                                                                                                                                                                                                                                                                                                                                                                                                                                                                                                                                                                                                                                                                                                                                | 0   | Aya 30      | Agave villimonana Stained Glass    | Octopus Agave            | 5 gal          | 5-4           | 5-4          |        |                |
| (YSA)                                                                                                                                                                                                                                                                                                                                                                                                                                                                                                                                                                                                                                                                                                                                                                                                                                                                                                                                                                                                                                                                                                                                                                                                                                                                                                                                                                                                                                                                                                                                                                                                                                                                                                                                                                                                                                                                                                                                                                                                                                                                                                                          | _   |             |                                    |                          |                |               |              |        |                |
| rubs and Gr                                                                                                                                                                                                                                                                                                                                                                                                                                                                                                                                                                                                                                                                                                                                                                                                                                                                                                                                                                                                                                                                                                                                                                                                                                                                                                                                                                                                                                                                                                                                                                                                                                                                                                                                                                                                                                                                                                                                                                                                                                                                                                                    | 7   | YUC 'SA'    | Yucca 'Silver Anniversary'         | Silver Anniversary Yucca | 5 Gal          | 2-3'          | 3-4'         | Low    |                |
|                                                                                                                                                                                                                                                                                                                                                                                                                                                                                                                                                                                                                                                                                                                                                                                                                                                                                                                                                                                                                                                                                                                                                                                                                                                                                                                                                                                                                                                                                                                                                                                                                                                                                                                                                                                                                                                                                                                                                                                                                                                                                                                                |     |             |                                    |                          |                |               |              |        |                |
| BR                                                                                                                                                                                                                                                                                                                                                                                                                                                                                                                                                                                                                                                                                                                                                                                                                                                                                                                                                                                                                                                                                                                                                                                                                                                                                                                                                                                                                                                                                                                                                                                                                                                                                                                                                                                                                                                                                                                                                                                                                                                                                                                             |     | Davi (D)    |                                    | NON                      |                | 0.41          |              | 1      |                |
|                                                                                                                                                                                                                                                                                                                                                                                                                                                                                                                                                                                                                                                                                                                                                                                                                                                                                                                                                                                                                                                                                                                                                                                                                                                                                                                                                                                                                                                                                                                                                                                                                                                                                                                                                                                                                                                                                                                                                                                                                                                                                                                                | 5   | Bou 'R'     | Bougainvillea 'Rosenka'            | NCN                      | 5 gal          | 2-4'          | 4-6'         | Low    |                |
| G.S.                                                                                                                                                                                                                                                                                                                                                                                                                                                                                                                                                                                                                                                                                                                                                                                                                                                                                                                                                                                                                                                                                                                                                                                                                                                                                                                                                                                                                                                                                                                                                                                                                                                                                                                                                                                                                                                                                                                                                                                                                                                                                                                           |     |             |                                    |                          |                |               |              |        |                |
|                                                                                                                                                                                                                                                                                                                                                                                                                                                                                                                                                                                                                                                                                                                                                                                                                                                                                                                                                                                                                                                                                                                                                                                                                                                                                                                                                                                                                                                                                                                                                                                                                                                                                                                                                                                                                                                                                                                                                                                                                                                                                                                                | 6   | GRE 'S'     | Grevillea 'Superb'                 | Superb Grevillea         | 5 Gal          | 4-6'          | 4-8'         | Low    |                |
| H H H                                                                                                                                                                                                                                                                                                                                                                                                                                                                                                                                                                                                                                                                                                                                                                                                                                                                                                                                                                                                                                                                                                                                                                                                                                                                                                                                                                                                                                                                                                                                                                                                                                                                                                                                                                                                                                                                                                                                                                                                                                                                                                                          |     |             |                                    |                          |                |               |              |        |                |
| Alara M                                                                                                                                                                                                                                                                                                                                                                                                                                                                                                                                                                                                                                                                                                                                                                                                                                                                                                                                                                                                                                                                                                                                                                                                                                                                                                                                                                                                                                                                                                                                                                                                                                                                                                                                                                                                                                                                                                                                                                                                                                                                                                                        | 11  | lva hay     | Iva hayesiana                      | Poverty Weed             | 1 gal          | 2-4'          | 4-5'         | Low    | Native Species |
| (JP)                                                                                                                                                                                                                                                                                                                                                                                                                                                                                                                                                                                                                                                                                                                                                                                                                                                                                                                                                                                                                                                                                                                                                                                                                                                                                                                                                                                                                                                                                                                                                                                                                                                                                                                                                                                                                                                                                                                                                                                                                                                                                                                           |     |             |                                    | Elk Blue California Gray |                |               |              |        |                |
|                                                                                                                                                                                                                                                                                                                                                                                                                                                                                                                                                                                                                                                                                                                                                                                                                                                                                                                                                                                                                                                                                                                                                                                                                                                                                                                                                                                                                                                                                                                                                                                                                                                                                                                                                                                                                                                                                                                                                                                                                                                                                                                                | 77  | JUN PAT 'EE | Juncus patens 'Elk Blue'           | Rush                     | 1 Gal          | 18-24"        | 2-3'         | Low    | Native Species |
|                                                                                                                                                                                                                                                                                                                                                                                                                                                                                                                                                                                                                                                                                                                                                                                                                                                                                                                                                                                                                                                                                                                                                                                                                                                                                                                                                                                                                                                                                                                                                                                                                                                                                                                                                                                                                                                                                                                                                                                                                                                                                                                                |     |             |                                    |                          |                |               |              |        |                |
| ( MP, )                                                                                                                                                                                                                                                                                                                                                                                                                                                                                                                                                                                                                                                                                                                                                                                                                                                                                                                                                                                                                                                                                                                                                                                                                                                                                                                                                                                                                                                                                                                                                                                                                                                                                                                                                                                                                                                                                                                                                                                                                                                                                                                        | 9   | Muh rig     | Muhlenbergia rigens                | Deer Grass               | 2 gal          | 4-5'          | 4-5'         | Low    | Native Species |
|                                                                                                                                                                                                                                                                                                                                                                                                                                                                                                                                                                                                                                                                                                                                                                                                                                                                                                                                                                                                                                                                                                                                                                                                                                                                                                                                                                                                                                                                                                                                                                                                                                                                                                                                                                                                                                                                                                                                                                                                                                                                                                                                |     |             |                                    |                          |                |               |              |        |                |
| COEC                                                                                                                                                                                                                                                                                                                                                                                                                                                                                                                                                                                                                                                                                                                                                                                                                                                                                                                                                                                                                                                                                                                                                                                                                                                                                                                                                                                                                                                                                                                                                                                                                                                                                                                                                                                                                                                                                                                                                                                                                                                                                                                           | 10  | Pha 'EC'    | Rhamnus californica 'Eve Case'     | Coffeeberry              | 5 gol          | 4-6'          | 4-6'         |        | Native Species |
|                                                                                                                                                                                                                                                                                                                                                                                                                                                                                                                                                                                                                                                                                                                                                                                                                                                                                                                                                                                                                                                                                                                                                                                                                                                                                                                                                                                                                                                                                                                                                                                                                                                                                                                                                                                                                                                                                                                                                                                                                                                                                                                                | 10  |             |                                    | Colleebelly              | 5 gal          | 4-0           | 4-0          | Low    |                |
| RC                                                                                                                                                                                                                                                                                                                                                                                                                                                                                                                                                                                                                                                                                                                                                                                                                                                                                                                                                                                                                                                                                                                                                                                                                                                                                                                                                                                                                                                                                                                                                                                                                                                                                                                                                                                                                                                                                                                                                                                                                                                                                                                             |     |             |                                    |                          |                |               | 5 4 91       |        |                |
| ees                                                                                                                                                                                                                                                                                                                                                                                                                                                                                                                                                                                                                                                                                                                                                                                                                                                                                                                                                                                                                                                                                                                                                                                                                                                                                                                                                                                                                                                                                                                                                                                                                                                                                                                                                                                                                                                                                                                                                                                                                                                                                                                            | 17  | ROS CAL     | Rosa californica                   | California Wild Rose     | 5 Gal          | 3-5'          | 5-10'        | Low    | Native Species |
| <u>,,,,,,,,,,,,,,,,,,,,,,,,,,,,,,,,,,,,,</u>                                                                                                                                                                                                                                                                                                                                                                                                                                                                                                                                                                                                                                                                                                                                                                                                                                                                                                                                                                                                                                                                                                                                                                                                                                                                                                                                                                                                                                                                                                                                                                                                                                                                                                                                                                                                                                                                                                                                                                                                                                                                                   |     |             |                                    |                          |                |               |              |        |                |
|                                                                                                                                                                                                                                                                                                                                                                                                                                                                                                                                                                                                                                                                                                                                                                                                                                                                                                                                                                                                                                                                                                                                                                                                                                                                                                                                                                                                                                                                                                                                                                                                                                                                                                                                                                                                                                                                                                                                                                                                                                                                                                                                |     | Ass pod     |                                    | Dearl Accesio            | 24" box        | 15 201        | 10 15        |        |                |
| ÷                                                                                                                                                                                                                                                                                                                                                                                                                                                                                                                                                                                                                                                                                                                                                                                                                                                                                                                                                                                                                                                                                                                                                                                                                                                                                                                                                                                                                                                                                                                                                                                                                                                                                                                                                                                                                                                                                                                                                                                                                                                                                                                              | 4   | Aca pod     | Acacia podalyriifolia              | Pearl Acacia             | 24" box        | 15-20'        | 10-15'       | Low    | Tree Form      |
| $(\times)$                                                                                                                                                                                                                                                                                                                                                                                                                                                                                                                                                                                                                                                                                                                                                                                                                                                                                                                                                                                                                                                                                                                                                                                                                                                                                                                                                                                                                                                                                                                                                                                                                                                                                                                                                                                                                                                                                                                                                                                                                                                                                                                     |     |             |                                    |                          |                |               |              |        |                |
|                                                                                                                                                                                                                                                                                                                                                                                                                                                                                                                                                                                                                                                                                                                                                                                                                                                                                                                                                                                                                                                                                                                                                                                                                                                                                                                                                                                                                                                                                                                                                                                                                                                                                                                                                                                                                                                                                                                                                                                                                                                                                                                                | 3   | Cer 'M'     | Cercis x 'Merlot'                  | Merlot Redbud            | 24" box        | 15-20'        | 12-15'       | Med    | Standard       |
|                                                                                                                                                                                                                                                                                                                                                                                                                                                                                                                                                                                                                                                                                                                                                                                                                                                                                                                                                                                                                                                                                                                                                                                                                                                                                                                                                                                                                                                                                                                                                                                                                                                                                                                                                                                                                                                                                                                                                                                                                                                                                                                                |     |             |                                    |                          |                |               |              |        |                |
| A Contraction of the second se | 2   | Gei par     | Geijera parviflora                 | Australian Willow        | 24" box        | 20-30'        | 15-20'       | Low    |                |
|                                                                                                                                                                                                                                                                                                                                                                                                                                                                                                                                                                                                                                                                                                                                                                                                                                                                                                                                                                                                                                                                                                                                                                                                                                                                                                                                                                                                                                                                                                                                                                                                                                                                                                                                                                                                                                                                                                                                                                                                                                                                                                                                |     |             |                                    |                          |                |               |              |        |                |
| $\bigvee$                                                                                                                                                                                                                                                                                                                                                                                                                                                                                                                                                                                                                                                                                                                                                                                                                                                                                                                                                                                                                                                                                                                                                                                                                                                                                                                                                                                                                                                                                                                                                                                                                                                                                                                                                                                                                                                                                                                                                                                                                                                                                                                      | 4   | Myr cal     | Myrica californica                 | Pacific Wax Myrtle       | 15 gal         | 20-30'        | 10-20'       | Low    | Native Species |