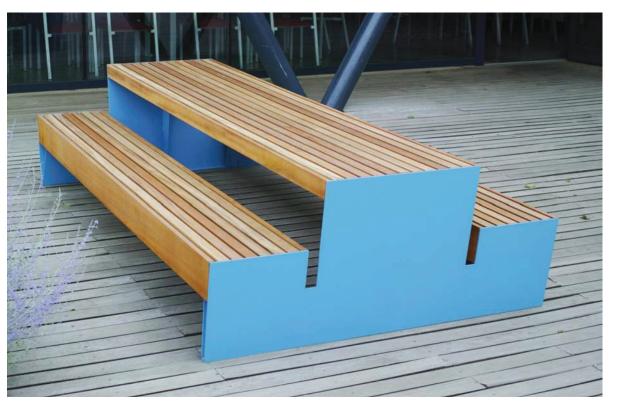

#### **FURNISHINGS**

OUTDOOR KITCHEN COUNTER WITH GRILL

STONE BENCHES such as Santa Barbara sandstone

PICNIC TABLES such as MCite Blocq picnic table

MOVEABLE FURNITURE rocking chairs, dining tables, side tables, dining chairs

# PROPOSED PLAN NOTES

- 1 2CM CERAMIC TILE PAVING ON PEDESTALS
- WOOD TRAY MODULAR TILE PAVING ON PEDESTALS
- SANDSTONE SLAB SEATING OR LIGHTWEIGHT CONCRETE, COLOR AND FINISH TBD
- GAS FIRE PIT, TYPE AND PRODUCT TBD
- COUNTERTOP WITH GAS GRILL. PRODUCT, MATERIALS, AND COLOR TBD
- CAFE TABLE AND CHAIRS, PRODUCT AND COLOR TBD
- STEEL SHADE STRUCTURE WITH PERFORATED METAL PANEL CANOPY. COLOR AND FINISH TBD
- 10 PICNIC TABLE AND BENCH