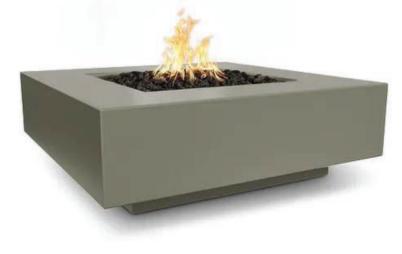

FIRE TABLE

# PROPOSED PLAN NOTES

- 1 2CM CERAMIC TILE PAVING ON PEDESTALS
- WOOD TRAY MODULAR TILE PAVING ON PEDESTALS
- SANDSTONE SLAB SEATING OR LIGHTWEIGHT CONCRETE, COLOR AND FINISH TBD
- GAS FIRE PIT, TYPE AND PRODUCT TBD
- COUNTERTOP WITH GAS GRILL. PRODUCT, MATERIALS, AND COLOR TBD
- CAFE TABLE AND CHAIRS, PRODUCT AND COLOR TBD
- STEEL SHADE STRUCTURE WITH PERFORATED METAL PANEL CANOPY. COLOR AND FINISH TBD
- 10 PICNIC TABLE AND BENCH