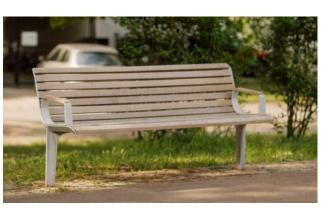

Attachment 3

- 4 POLE LIGHT, TYPICAL, TYPE TBD
- 5 PATH LIGHT, TYPICAL, TYPE TBD

- 7 PLAYGROUND SURFACING, TYPE AND COLOR TBD
- 8 PLAY EQUIPMENT, SUCH AS PLAYWORLD CUSTOM PLAYGROUND, (INTENDED USER AGE 2-12)
- 9 PARK ENTRY SIGN
- 10 ELECTRICAL TRANSFORMER
- 11 PLANTING AREA, LOW WATER USE PALETTE, TYPICAL, SEE PLANTING PLAN FOR MORE INFORMATION
- [12] SCREENING TREE/SHRUB, SEE PLANTING PLAN FOR PROPOSED SPECIES
- 13 42" HEIGHT FENCE WITH GATE WITH SELF-CLOSING HARDWARE, TYPE TBD
- 14 TURF AREA
- 15 BENCH, TYPE 1, METAL, BY MMCITE, MODEL: EMAU SOLO (EMS256), COLOR TBD
- 16 BENCH, TYPE 2, CONCRETE, BY QCP, MODELS: Q2-WILSON-S AND Q2-WILSON-L, INTERIOR COLOR TBD
- [17] PROPOSED TREE, SEE PLANTING PLAN
- 18 STORMWATER TREATMENT BASIN, PER CIVIL
- 19 CMU BLOCK WALL, PER CIVIL
- 20 CONCRETE WALKWAY