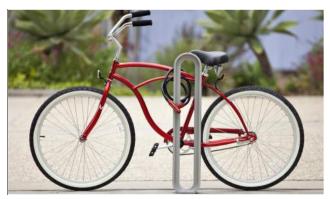

STABILIZED DECOMPOSED GRANIT

TOTAL PROJECT LANDSCAPE AREA: 9,656 SF

I HAVE COMPLIED WITH THE CRITERIA OF THE

**USE OF WATER IN THE LANDSCAPE DESIGN PLAN.** 

BENCH, TYPE 1

BENCH, TYPE 2

**BIKE RACK** 