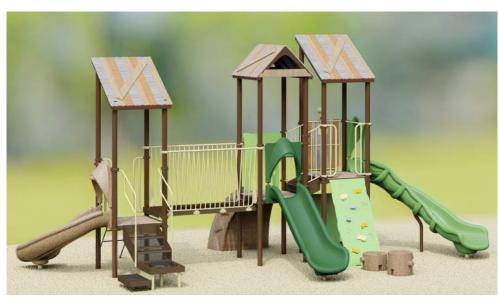

PLAY EQUIPMENT

Myrica californica

Iva hayesiana

Yucca 'Silver Anniversary'

**IRRIGATION NOTES:** 

Pressure regulating devices are required if water pressure is below or exceeds the recommended pressure of the specified irrigation devices.

Attachment 3

- 4 POLE LIGHT, TYPICAL, TYPE TBD
- 5 PATH LIGHT, TYPICAL, TYPE TBD

- 7 PLAYGROUND SURFACING, TYPE AND COLOR TBD
- 8 PLAY EQUIPMENT, SUCH AS PLAYWORLD CUSTOM PLAYGROUND, (INTENDED USER AGE 2-12)
- 9 PARK ENTRY SIGN
- 10 ELECTRICAL TRANSFORMER
- 11 PLANTING AREA, LOW WATER USE PALETTE, TYPICAL, SEE PLANTING PLAN FOR MORE INFORMATION
- [12] SCREENING TREE/SHRUB, SEE PLANTING PLAN FOR PROPOSED SPECIES
- 13 42" HEIGHT FENCE WITH GATE WITH SELF-CLOSING HARDWARE, TYPE TBD
- 14 TURF AREA
- 15 BENCH, TYPE 1, METAL, BY MMCITE, MODEL: EMAU SOLO (EMS256), COLOR TBD
- 16 BENCH, TYPE 2, CONCRETE, BY QCP, MODELS: Q2-WILSON-S AND Q2-WILSON-L, INTERIOR COLOR TBD
- [17] PROPOSED TREE, SEE PLANTING PLAN
- 18 STORMWATER TREATMENT BASIN, PER CIVIL
- 19 CMU BLOCK WALL, PER CIVIL
- 20 CONCRETE WALKWAY