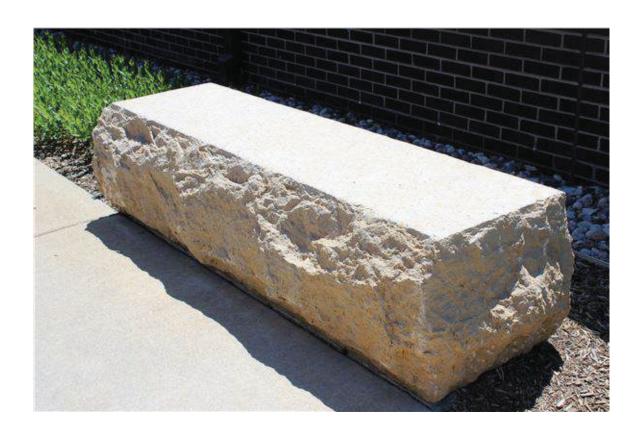

#### **FURNISHINGS**

OUTDOOR KITCHEN COUNTER WITH GRILL

STONE BENCHES such as Santa Barbara sandstone

PICNIC TABLES such as MCite Blocq picnic table

MOVEABLE FURNITURE rocking chairs, dining tables, side tables, dining chairs

# PROPOSED PLAN NOTES

- 1 2CM CERAMIC TILE PAVING ON PEDESTALS
- WOOD TRAY MODULAR TILE PAVING ON PEDESTALS
- SANDSTONE SLAB SEATING OR LIGHTWEIGHT CONCRETE, COLOR AND FINISH TBD
- GAS FIRE PIT, TYPE AND PRODUCT TBD
- COUNTERTOP WITH GAS GRILL. PRODUCT, MATERIALS, AND COLOR TBD
- CAFE TABLE AND CHAIRS, PRODUCT AND COLOR TBD
- STEEL SHADE STRUCTURE WITH PERFORATED METAL PANEL CANOPY. COLOR AND FINISH TBD
- 10 PICNIC TABLE AND BENCH