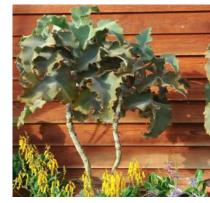

<u>TREES</u>

Cercis x 'Merlot'

SUCCULENTS, SHRUBS, AND GRASSES

Geijera parviflora

**MATERIALS** 

Bougainvillea 'Rosenka'

Juncus patens 'Elk Blue' Muhlenbergia rigens

'Eve Case'