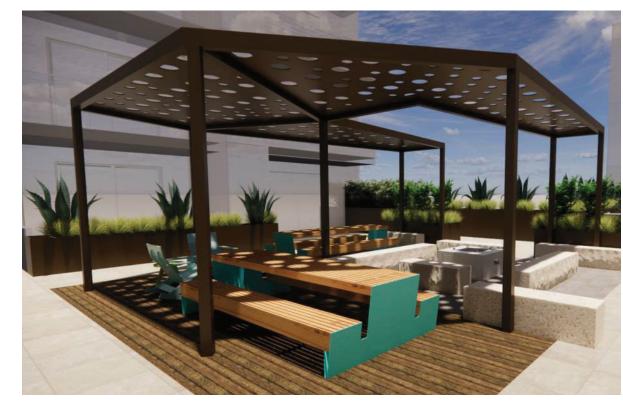

# **STRUCTURES**

SHADE STRUCTURE steel frame, perforated metal canopy

#### **FURNISHINGS**

OUTDOOR KITCHEN COUNTER WITH GRILL

STONE BENCHES such as Santa Barbara sandstone

PICNIC TABLES such as MCite Blocq picnic table

MOVEABLE FURNITURE rocking chairs, dining tables, side tables, dining chairs

FIRE TABLE

# PROPOSED PLAN NOTES

- 1 2CM CERAMIC TILE PAVING ON PEDESTALS
- WOOD TRAY MODULAR TILE PAVING ON PEDESTALS
- SANDSTONE SLAB SEATING OR LIGHTWEIGHT CONCRETE, COLOR AND FINISH TBD
- GAS FIRE PIT, TYPE AND PRODUCT TBD
- COUNTERTOP WITH GAS GRILL. PRODUCT, MATERIALS, AND COLOR TBD
- CAFE TABLE AND CHAIRS, PRODUCT AND COLOR TBD
- STEEL SHADE STRUCTURE WITH PERFORATED METAL PANEL CANOPY. COLOR AND FINISH TBD
- 10 PICNIC TABLE AND BENCH