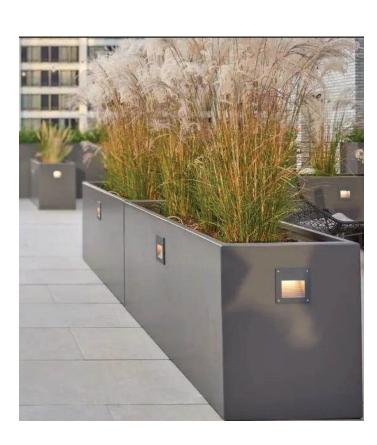

ALUMINUM RAISED PLANTERS WITH LIGHTING such as Wilshire and Kitsap by Tournesol Siteworks