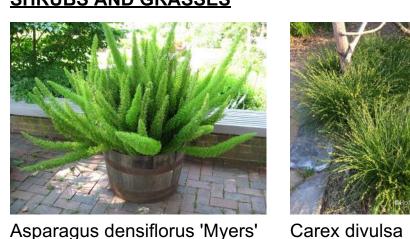

|                                                                                                                                                                                                                                                                                                                                                                                                                                                                                                                                                                                                                                                                                                                                                                                                                                                                                                                                                                                                                                                                                                                                                                                                                                                                                                                                                                                                                                                                                                                                                                                                                                                                                                                                                                                                                                                                                                                                                                                                                                                                                                                                | Qty | ID          | Botanical Name                     | Common Name              | Scheduled Size | Mature Height | Mature Width | WUCOLS | Comments       |
|--------------------------------------------------------------------------------------------------------------------------------------------------------------------------------------------------------------------------------------------------------------------------------------------------------------------------------------------------------------------------------------------------------------------------------------------------------------------------------------------------------------------------------------------------------------------------------------------------------------------------------------------------------------------------------------------------------------------------------------------------------------------------------------------------------------------------------------------------------------------------------------------------------------------------------------------------------------------------------------------------------------------------------------------------------------------------------------------------------------------------------------------------------------------------------------------------------------------------------------------------------------------------------------------------------------------------------------------------------------------------------------------------------------------------------------------------------------------------------------------------------------------------------------------------------------------------------------------------------------------------------------------------------------------------------------------------------------------------------------------------------------------------------------------------------------------------------------------------------------------------------------------------------------------------------------------------------------------------------------------------------------------------------------------------------------------------------------------------------------------------------|-----|-------------|------------------------------------|--------------------------|----------------|---------------|--------------|--------|----------------|
| cti-Succuler                                                                                                                                                                                                                                                                                                                                                                                                                                                                                                                                                                                                                                                                                                                                                                                                                                                                                                                                                                                                                                                                                                                                                                                                                                                                                                                                                                                                                                                                                                                                                                                                                                                                                                                                                                                                                                                                                                                                                                                                                                                                                                                   | its |             |                                    |                          |                |               |              |        |                |
|                                                                                                                                                                                                                                                                                                                                                                                                                                                                                                                                                                                                                                                                                                                                                                                                                                                                                                                                                                                                                                                                                                                                                                                                                                                                                                                                                                                                                                                                                                                                                                                                                                                                                                                                                                                                                                                                                                                                                                                                                                                                                                                                |     |             |                                    |                          |                |               |              |        |                |
|                                                                                                                                                                                                                                                                                                                                                                                                                                                                                                                                                                                                                                                                                                                                                                                                                                                                                                                                                                                                                                                                                                                                                                                                                                                                                                                                                                                                                                                                                                                                                                                                                                                                                                                                                                                                                                                                                                                                                                                                                                                                                                                                | 8   | Aga N       | Agave attenuata 'Nova'             | Blue Fox Tail Agave      | 5 Gal          | 3-4'          | 3-4'         | Low    | Comment 1      |
| J.M.J                                                                                                                                                                                                                                                                                                                                                                                                                                                                                                                                                                                                                                                                                                                                                                                                                                                                                                                                                                                                                                                                                                                                                                                                                                                                                                                                                                                                                                                                                                                                                                                                                                                                                                                                                                                                                                                                                                                                                                                                                                                                                                                          |     |             |                                    |                          |                |               |              |        |                |
| Av'SG}                                                                                                                                                                                                                                                                                                                                                                                                                                                                                                                                                                                                                                                                                                                                                                                                                                                                                                                                                                                                                                                                                                                                                                                                                                                                                                                                                                                                                                                                                                                                                                                                                                                                                                                                                                                                                                                                                                                                                                                                                                                                                                                         | 6   | Aga 'SG'    | Agave villimoriana 'Stained Glass' | Octopus Agavo            | 5 gal          | 3-4'          | 3-4'         | Low    |                |
|                                                                                                                                                                                                                                                                                                                                                                                                                                                                                                                                                                                                                                                                                                                                                                                                                                                                                                                                                                                                                                                                                                                                                                                                                                                                                                                                                                                                                                                                                                                                                                                                                                                                                                                                                                                                                                                                                                                                                                                                                                                                                                                                | 0   | Aya 30      | Agave villimonana Stained Glass    | Octopus Agave            | 5 gal          | 5-4           | 5-4          |        |                |
| (YSA)                                                                                                                                                                                                                                                                                                                                                                                                                                                                                                                                                                                                                                                                                                                                                                                                                                                                                                                                                                                                                                                                                                                                                                                                                                                                                                                                                                                                                                                                                                                                                                                                                                                                                                                                                                                                                                                                                                                                                                                                                                                                                                                          | _   |             |                                    |                          |                |               |              |        |                |
| rubs and Gr                                                                                                                                                                                                                                                                                                                                                                                                                                                                                                                                                                                                                                                                                                                                                                                                                                                                                                                                                                                                                                                                                                                                                                                                                                                                                                                                                                                                                                                                                                                                                                                                                                                                                                                                                                                                                                                                                                                                                                                                                                                                                                                    | 7   | YUC 'SA'    | Yucca 'Silver Anniversary'         | Silver Anniversary Yucca | 5 Gal          | 2-3'          | 3-4'         | Low    |                |
|                                                                                                                                                                                                                                                                                                                                                                                                                                                                                                                                                                                                                                                                                                                                                                                                                                                                                                                                                                                                                                                                                                                                                                                                                                                                                                                                                                                                                                                                                                                                                                                                                                                                                                                                                                                                                                                                                                                                                                                                                                                                                                                                |     |             |                                    |                          |                |               |              |        |                |
| BR                                                                                                                                                                                                                                                                                                                                                                                                                                                                                                                                                                                                                                                                                                                                                                                                                                                                                                                                                                                                                                                                                                                                                                                                                                                                                                                                                                                                                                                                                                                                                                                                                                                                                                                                                                                                                                                                                                                                                                                                                                                                                                                             |     | Davi (D)    |                                    | NON                      |                | 0.41          |              | 1      |                |
|                                                                                                                                                                                                                                                                                                                                                                                                                                                                                                                                                                                                                                                                                                                                                                                                                                                                                                                                                                                                                                                                                                                                                                                                                                                                                                                                                                                                                                                                                                                                                                                                                                                                                                                                                                                                                                                                                                                                                                                                                                                                                                                                | 5   | Bou 'R'     | Bougainvillea 'Rosenka'            | NCN                      | 5 gal          | 2-4'          | 4-6'         | Low    |                |
| G.S.                                                                                                                                                                                                                                                                                                                                                                                                                                                                                                                                                                                                                                                                                                                                                                                                                                                                                                                                                                                                                                                                                                                                                                                                                                                                                                                                                                                                                                                                                                                                                                                                                                                                                                                                                                                                                                                                                                                                                                                                                                                                                                                           |     |             |                                    |                          |                |               |              |        |                |
|                                                                                                                                                                                                                                                                                                                                                                                                                                                                                                                                                                                                                                                                                                                                                                                                                                                                                                                                                                                                                                                                                                                                                                                                                                                                                                                                                                                                                                                                                                                                                                                                                                                                                                                                                                                                                                                                                                                                                                                                                                                                                                                                | 6   | GRE 'S'     | Grevillea 'Superb'                 | Superb Grevillea         | 5 Gal          | 4-6'          | 4-8'         | Low    |                |
| H H H                                                                                                                                                                                                                                                                                                                                                                                                                                                                                                                                                                                                                                                                                                                                                                                                                                                                                                                                                                                                                                                                                                                                                                                                                                                                                                                                                                                                                                                                                                                                                                                                                                                                                                                                                                                                                                                                                                                                                                                                                                                                                                                          |     |             |                                    |                          |                |               |              |        |                |
| Alara M                                                                                                                                                                                                                                                                                                                                                                                                                                                                                                                                                                                                                                                                                                                                                                                                                                                                                                                                                                                                                                                                                                                                                                                                                                                                                                                                                                                                                                                                                                                                                                                                                                                                                                                                                                                                                                                                                                                                                                                                                                                                                                                        | 11  | lva hay     | Iva hayesiana                      | Poverty Weed             | 1 gal          | 2-4'          | 4-5'         | Low    | Native Species |
| (JP)                                                                                                                                                                                                                                                                                                                                                                                                                                                                                                                                                                                                                                                                                                                                                                                                                                                                                                                                                                                                                                                                                                                                                                                                                                                                                                                                                                                                                                                                                                                                                                                                                                                                                                                                                                                                                                                                                                                                                                                                                                                                                                                           |     |             |                                    | Elk Blue California Gray |                |               |              |        |                |
|                                                                                                                                                                                                                                                                                                                                                                                                                                                                                                                                                                                                                                                                                                                                                                                                                                                                                                                                                                                                                                                                                                                                                                                                                                                                                                                                                                                                                                                                                                                                                                                                                                                                                                                                                                                                                                                                                                                                                                                                                                                                                                                                | 77  | JUN PAT 'EE | Juncus patens 'Elk Blue'           | Rush                     | 1 Gal          | 18-24"        | 2-3'         | Low    | Native Species |
|                                                                                                                                                                                                                                                                                                                                                                                                                                                                                                                                                                                                                                                                                                                                                                                                                                                                                                                                                                                                                                                                                                                                                                                                                                                                                                                                                                                                                                                                                                                                                                                                                                                                                                                                                                                                                                                                                                                                                                                                                                                                                                                                |     |             |                                    |                          |                |               |              |        |                |
| ( MP, )                                                                                                                                                                                                                                                                                                                                                                                                                                                                                                                                                                                                                                                                                                                                                                                                                                                                                                                                                                                                                                                                                                                                                                                                                                                                                                                                                                                                                                                                                                                                                                                                                                                                                                                                                                                                                                                                                                                                                                                                                                                                                                                        | 9   | Muh rig     | Muhlenbergia rigens                | Deer Grass               | 2 gal          | 4-5'          | 4-5'         | Low    | Native Species |
|                                                                                                                                                                                                                                                                                                                                                                                                                                                                                                                                                                                                                                                                                                                                                                                                                                                                                                                                                                                                                                                                                                                                                                                                                                                                                                                                                                                                                                                                                                                                                                                                                                                                                                                                                                                                                                                                                                                                                                                                                                                                                                                                |     |             |                                    |                          |                |               |              |        |                |
| COEC                                                                                                                                                                                                                                                                                                                                                                                                                                                                                                                                                                                                                                                                                                                                                                                                                                                                                                                                                                                                                                                                                                                                                                                                                                                                                                                                                                                                                                                                                                                                                                                                                                                                                                                                                                                                                                                                                                                                                                                                                                                                                                                           | 10  | Pha 'EC'    | Rhamnus californica 'Eve Case'     | Coffeeberry              | 5 gol          | 4-6'          | 4-6'         |        | Native Species |
|                                                                                                                                                                                                                                                                                                                                                                                                                                                                                                                                                                                                                                                                                                                                                                                                                                                                                                                                                                                                                                                                                                                                                                                                                                                                                                                                                                                                                                                                                                                                                                                                                                                                                                                                                                                                                                                                                                                                                                                                                                                                                                                                | 10  |             |                                    | Colleebelly              | 5 gal          | 4-0           | 4-0          | Low    |                |
| RC                                                                                                                                                                                                                                                                                                                                                                                                                                                                                                                                                                                                                                                                                                                                                                                                                                                                                                                                                                                                                                                                                                                                                                                                                                                                                                                                                                                                                                                                                                                                                                                                                                                                                                                                                                                                                                                                                                                                                                                                                                                                                                                             |     |             |                                    |                          |                |               | 5 4 91       |        |                |
| ees                                                                                                                                                                                                                                                                                                                                                                                                                                                                                                                                                                                                                                                                                                                                                                                                                                                                                                                                                                                                                                                                                                                                                                                                                                                                                                                                                                                                                                                                                                                                                                                                                                                                                                                                                                                                                                                                                                                                                                                                                                                                                                                            | 17  | ROS CAL     | Rosa californica                   | California Wild Rose     | 5 Gal          | 3-5'          | 5-10'        | Low    | Native Species |
| <u>,,,,,,,,,,,,,,,,,,,,,,,,,,,,,,,,,,,,,</u>                                                                                                                                                                                                                                                                                                                                                                                                                                                                                                                                                                                                                                                                                                                                                                                                                                                                                                                                                                                                                                                                                                                                                                                                                                                                                                                                                                                                                                                                                                                                                                                                                                                                                                                                                                                                                                                                                                                                                                                                                                                                                   |     |             |                                    |                          |                |               |              |        |                |
|                                                                                                                                                                                                                                                                                                                                                                                                                                                                                                                                                                                                                                                                                                                                                                                                                                                                                                                                                                                                                                                                                                                                                                                                                                                                                                                                                                                                                                                                                                                                                                                                                                                                                                                                                                                                                                                                                                                                                                                                                                                                                                                                |     | Ass pod     |                                    | Dearl Accesio            | 24" box        | 15 201        | 10 15        |        |                |
| ÷                                                                                                                                                                                                                                                                                                                                                                                                                                                                                                                                                                                                                                                                                                                                                                                                                                                                                                                                                                                                                                                                                                                                                                                                                                                                                                                                                                                                                                                                                                                                                                                                                                                                                                                                                                                                                                                                                                                                                                                                                                                                                                                              | 4   | Aca pod     | Acacia podalyriifolia              | Pearl Acacia             | 24" box        | 15-20'        | 10-15'       | Low    | Tree Form      |
| $(\times)$                                                                                                                                                                                                                                                                                                                                                                                                                                                                                                                                                                                                                                                                                                                                                                                                                                                                                                                                                                                                                                                                                                                                                                                                                                                                                                                                                                                                                                                                                                                                                                                                                                                                                                                                                                                                                                                                                                                                                                                                                                                                                                                     |     |             |                                    |                          |                |               |              |        |                |
|                                                                                                                                                                                                                                                                                                                                                                                                                                                                                                                                                                                                                                                                                                                                                                                                                                                                                                                                                                                                                                                                                                                                                                                                                                                                                                                                                                                                                                                                                                                                                                                                                                                                                                                                                                                                                                                                                                                                                                                                                                                                                                                                | 3   | Cer 'M'     | Cercis x 'Merlot'                  | Merlot Redbud            | 24" box        | 15-20'        | 12-15'       | Med    | Standard       |
|                                                                                                                                                                                                                                                                                                                                                                                                                                                                                                                                                                                                                                                                                                                                                                                                                                                                                                                                                                                                                                                                                                                                                                                                                                                                                                                                                                                                                                                                                                                                                                                                                                                                                                                                                                                                                                                                                                                                                                                                                                                                                                                                |     |             |                                    |                          |                |               |              |        |                |
| A Contraction of the second se | 2   | Gei par     | Geijera parviflora                 | Australian Willow        | 24" box        | 20-30'        | 15-20'       | Low    |                |
|                                                                                                                                                                                                                                                                                                                                                                                                                                                                                                                                                                                                                                                                                                                                                                                                                                                                                                                                                                                                                                                                                                                                                                                                                                                                                                                                                                                                                                                                                                                                                                                                                                                                                                                                                                                                                                                                                                                                                                                                                                                                                                                                |     |             |                                    |                          |                |               |              |        |                |
| $\bigvee$                                                                                                                                                                                                                                                                                                                                                                                                                                                                                                                                                                                                                                                                                                                                                                                                                                                                                                                                                                                                                                                                                                                                                                                                                                                                                                                                                                                                                                                                                                                                                                                                                                                                                                                                                                                                                                                                                                                                                                                                                                                                                                                      | 4   | Myr cal     | Myrica californica                 | Pacific Wax Myrtle       | 15 gal         | 20-30'        | 10-20'       | Low    | Native Species |

<u>TREES</u>

Cercis x 'Merlot'

SUCCULENTS, SHRUBS, AND GRASSES

Geijera parviflora

**MATERIALS** 

Bougainvillea 'Rosenka'

Juncus patens 'Elk Blue' Muhlenbergia rigens

'Eve Case'