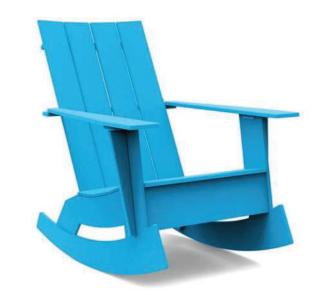

#### **FURNISHINGS**

OUTDOOR KITCHEN COUNTER WITH GRILL

STONE BENCHES such as Santa Barbara sandstone

PICNIC TABLES such as MCite Blocq picnic table

MOVEABLE FURNITURE rocking chairs, dining tables, side tables, dining chairs