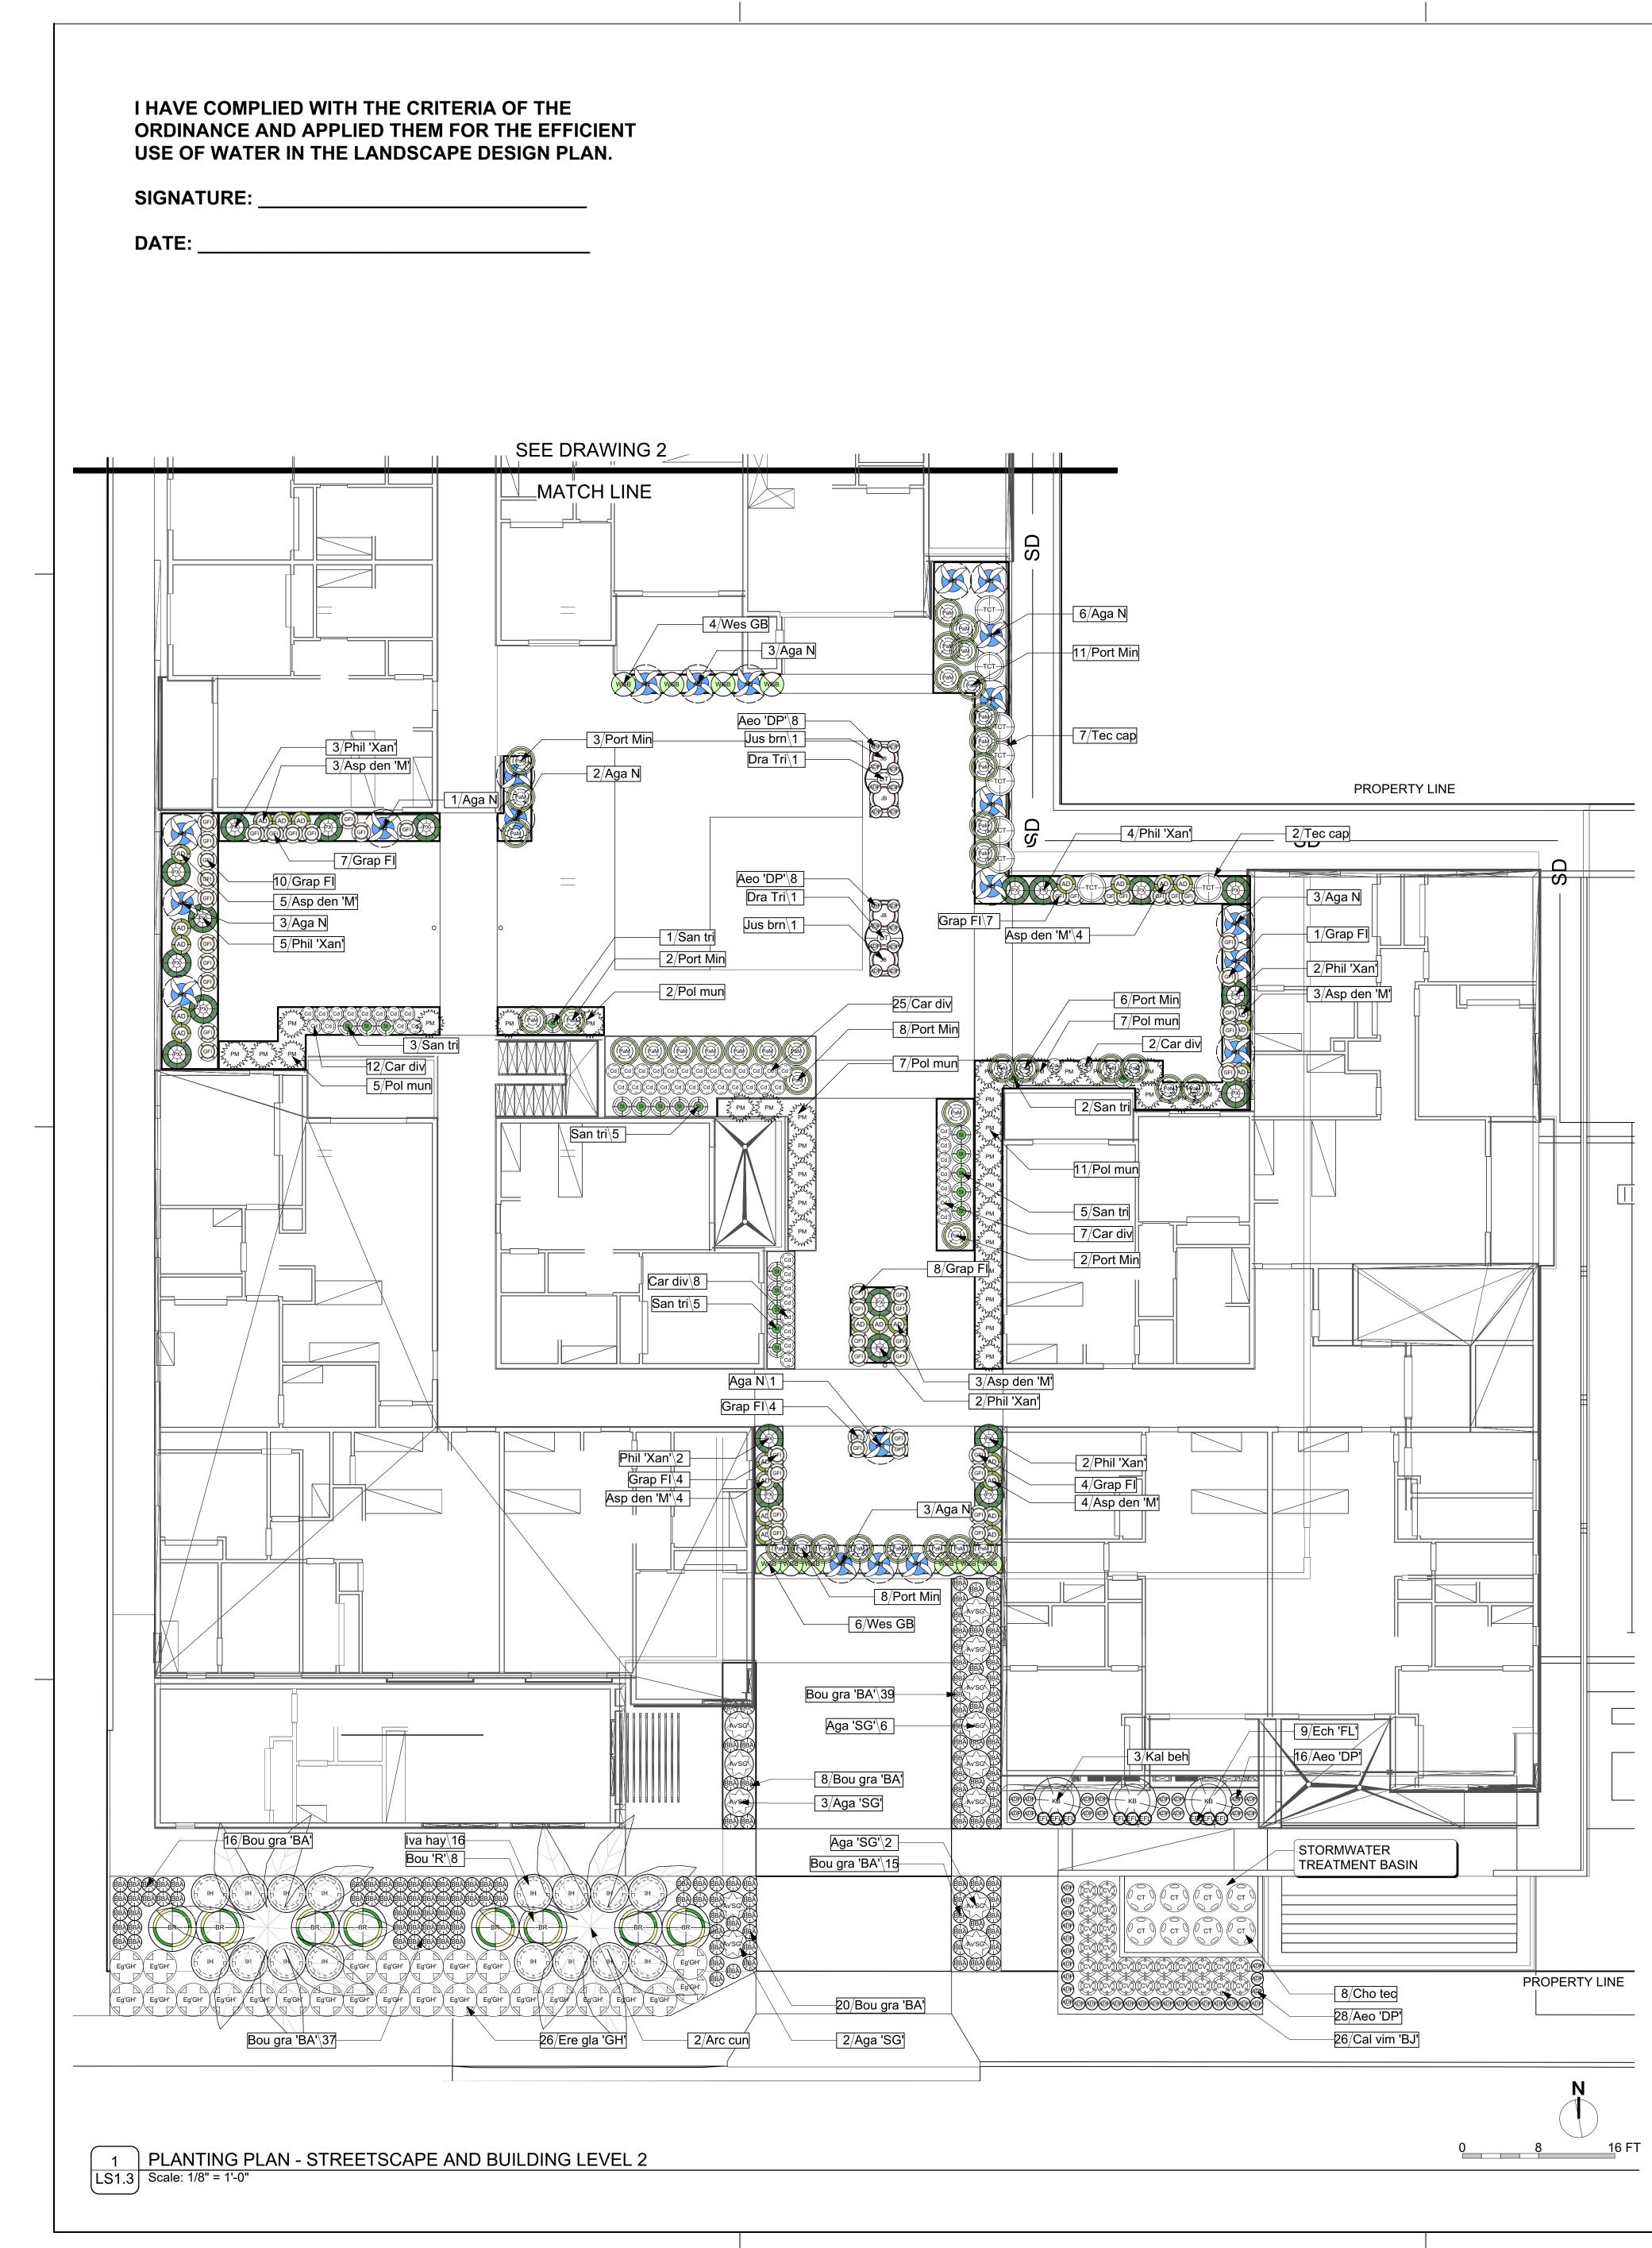

<u>TREES</u>

Cercis x 'Merlot'

SUCCULENTS, SHRUBS, AND GRASSES

Geijera parviflora

**MATERIALS** 

Bougainvillea 'Rosenka'

Juncus patens 'Elk Blue' Muhlenbergia rigens

'Eve Case'

# Rosa californica

Dianella 'Clarity Blue'

**PROJECT TYPE: MULTI-FAMILY, RESIDENTIAL, PARK** ORDINANCE AND APPLIED THEM FOR THE EFFICIENT

WATER SUPPLY: POTABLE

DATE:

PERMEABLE PAVERS, TYPE 2

PERMEABLE PAVERS, TYPE 1

# PLANTING NOTES

MATURE PLANT SPREAD INFORMATION PER SAN MARCOS GROWERS AND OTHER SOUTHERN CALIFORNIA NURSERIES.

MULCH DEPTH IN PLANTING AREAS IS 3", SUCH AS PREMIUM RECYCLE WOOD CHIPS FROM TERRA BELLA NURSERY.

COMPOST TO BE APPLIED AT A MINIMUM RATE OF 4 CU YD PER 1000 SF, OR AT A RATE TO BRING SOIL ORGANIC MATTER UP TO 6% BY DRY WEIGHT, AS INDICATED IN SOIL REPORT. COMPOST TO BE INCORPORATED AT LEAST 6" DEEP.