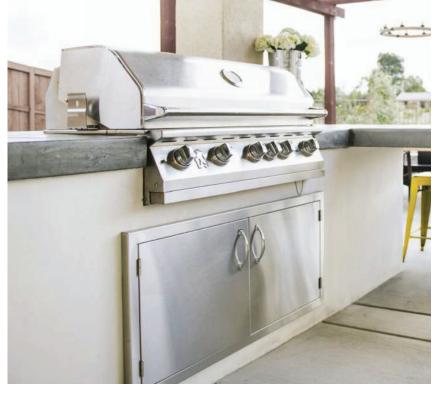

#### **FURNISHINGS**

OUTDOOR KITCHEN COUNTER WITH GRILL

STONE BENCHES such as Santa Barbara sandstone

PICNIC TABLES such as MCite Blocq picnic table

MOVEABLE FURNITURE rocking chairs, dining tables, side tables, dining chairs

# PROPOSED PLAN NOTES

- 1 2CM CERAMIC TILE PAVING ON PEDESTALS
- WOOD TRAY MODULAR TILE PAVING ON PEDESTALS
- SANDSTONE SLAB SEATING OR LIGHTWEIGHT CONCRETE, COLOR AND FINISH TBD
- GAS FIRE PIT, TYPE AND PRODUCT TBD
- COUNTERTOP WITH GAS GRILL. PRODUCT, MATERIALS, AND COLOR TBD
- CAFE TABLE AND CHAIRS, PRODUCT AND COLOR TBD
- STEEL SHADE STRUCTURE WITH PERFORATED METAL PANEL CANOPY. COLOR AND FINISH TBD
- 10 PICNIC TABLE AND BENCH