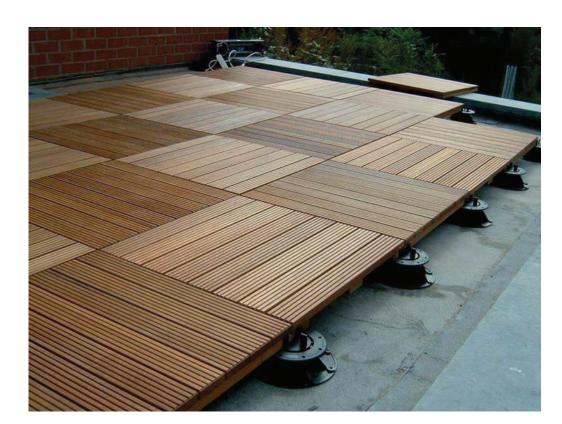

# **PAVING**

PORCELAIN TILE PAVERS ON PEDESTALS such as Bison 2cm pavers in Seastone Gray and Trust Gold

WOOD DECKING ON PEDESTALS such as Bison bamboo tiles

CANTILEVERED WOOD BENCHES such as Wally Bench by Tournesol Siteworks