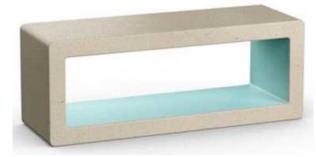

Attachment 3

- 4 POLE LIGHT, TYPICAL, TYPE TBD
- 5 PATH LIGHT, TYPICAL, TYPE TBD

- 7 PLAYGROUND SURFACING, TYPE AND COLOR TBD
- 8 PLAY EQUIPMENT, SUCH AS PLAYWORLD CUSTOM PLAYGROUND, (INTENDED USER AGE 2-12)
- 9 PARK ENTRY SIGN
- 10 ELECTRICAL TRANSFORMER
- 11 PLANTING AREA, LOW WATER USE PALETTE, TYPICAL, SEE PLANTING PLAN FOR MORE INFORMATION
- [12] SCREENING TREE/SHRUB, SEE PLANTING PLAN FOR PROPOSED SPECIES
- 13 42" HEIGHT FENCE WITH GATE WITH SELF-CLOSING HARDWARE, TYPE TBD
- 14 TURF AREA
- 15 BENCH, TYPE 1, METAL, BY MMCITE, MODEL: EMAU SOLO (EMS256), COLOR TBD
- 16 BENCH, TYPE 2, CONCRETE, BY QCP, MODELS: Q2-WILSON-S AND Q2-WILSON-L, INTERIOR COLOR TBD
- [17] PROPOSED TREE, SEE PLANTING PLAN
- 18 STORMWATER TREATMENT BASIN, PER CIVIL
- 19 CMU BLOCK WALL, PER CIVIL
- 20 CONCRETE WALKWAY