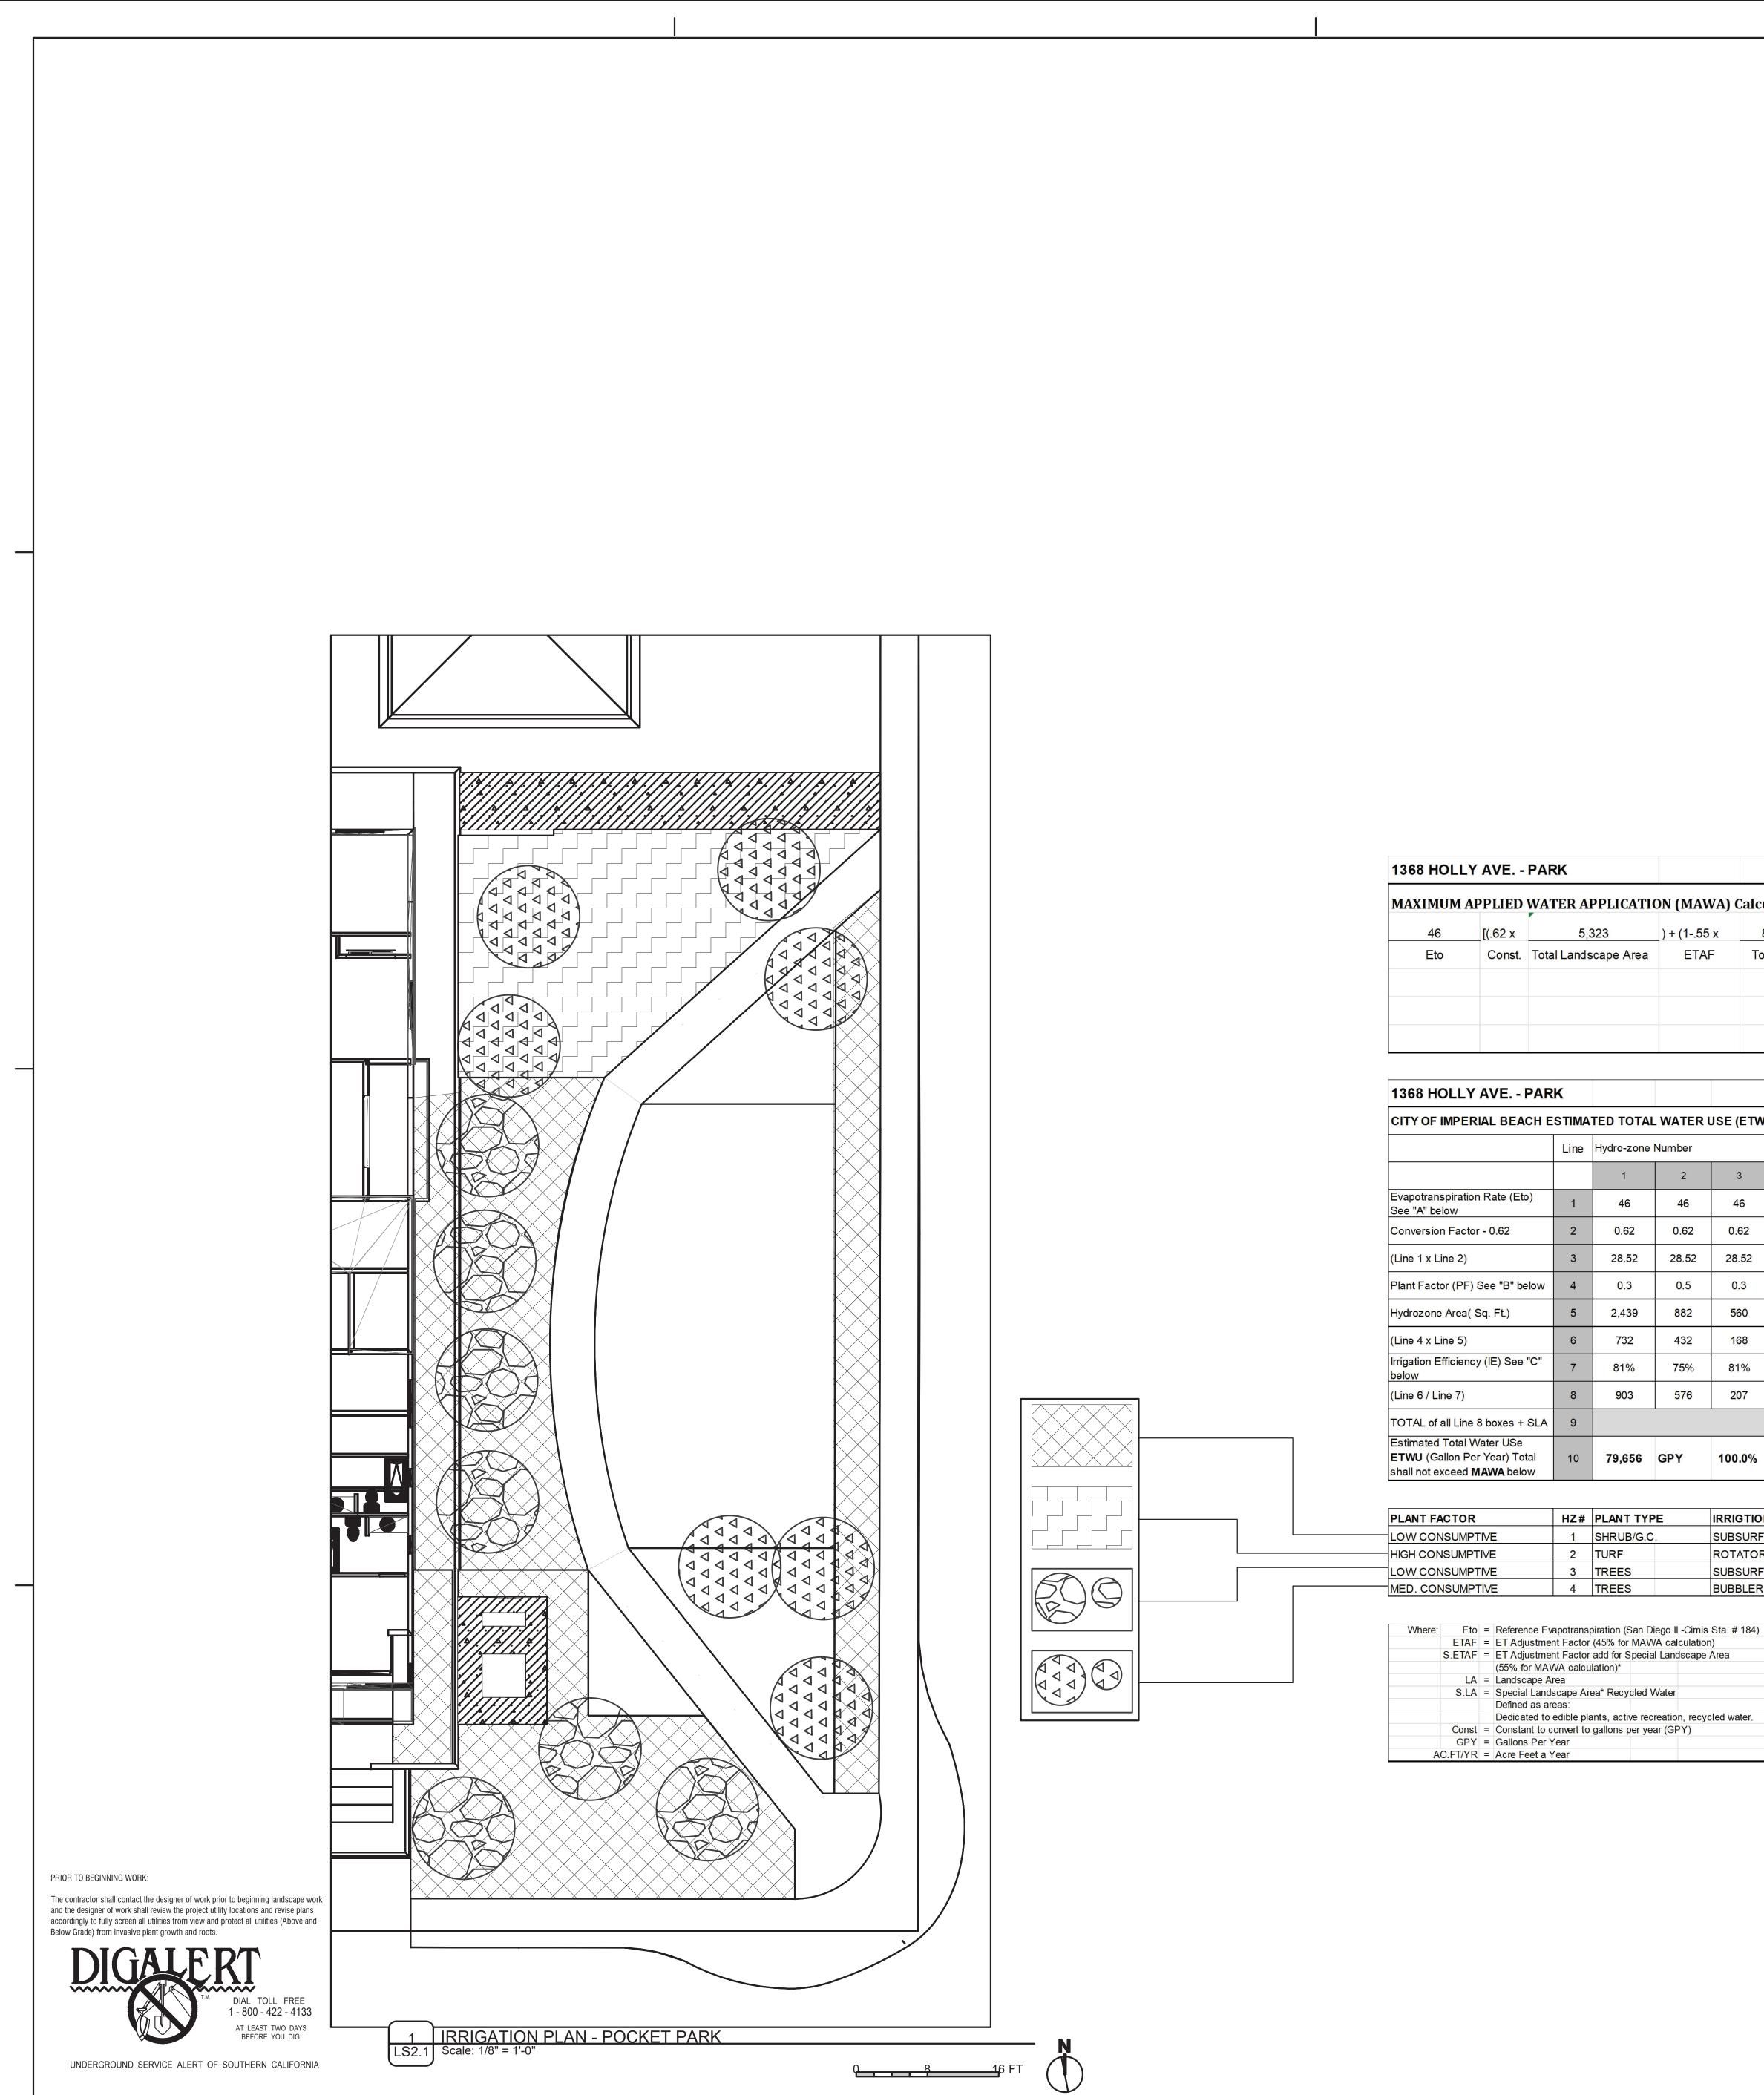

PARK LANDSCAPE AREA: 5,323 SF

# TOTAL PROJECT LANDSCAPE AREA: 9,656 SF PARK LANDSCAPE AREA: 5,323 SF

# PLANTING NOTES

MATURE PLANT SPREAD INFORMATION PER SAN MARCOS GROWERS AND OTHER SOUTHERN CALIFORNIA NURSERIES.

MULCH DEPTH IN PLANTING AREAS IS 3", SUCH AS PREMIUM RECYCLE WOOD CHIPS FROM TERRA BELLA NURSERY.

COMPOST TO BE APPLIED AT A MINIMUM RATE OF 4 CU YD PER 1000 SF, OR AT A RATE TO BRING SOIL ORGANIC MATTER UP TO 6% BY DRY WEIGHT, AS INDICATED IN SOIL REPORT. COMPOST TO BE INCORPORATED AT LEAST 6" DEEP.

Check valves or anti-drain valves are required on all sprinkler heads where low point drainage could occur.

Irrigation system is designed to prevent runoff, low head drainage, over spray, or other similar conditions where irrigation water flows onto non-targeted areas.

A diagram of the irrigation plan showing hydrozones shall be kept with the irrigation controller for subsequent management purposes.

A Certificate of Completion shall be filled out and certified by either the designer of the landscape plans, the designer of the irrigation plans, or the licensed landscape contractor for the project.

An irrigation audit report shall be completed at the time of final inspection.

A landscape waste diversion plan shall be completed and submitted with the Certificate of Completion.

ALL DRAWINGS AND WRITTEN MATERIAL APPEARING HEARIN CONSTITUTE THE ORIGINAL AND UNPUBLISHED WORK OF SOUTHERN CALIFORNIA ARCHITECTS, AND THE SAME MAY NOT BE DUPLICATED, USED, OR DISCLOSED WITHOUT THE WRITTEN CONSENT OF JON WALTERS