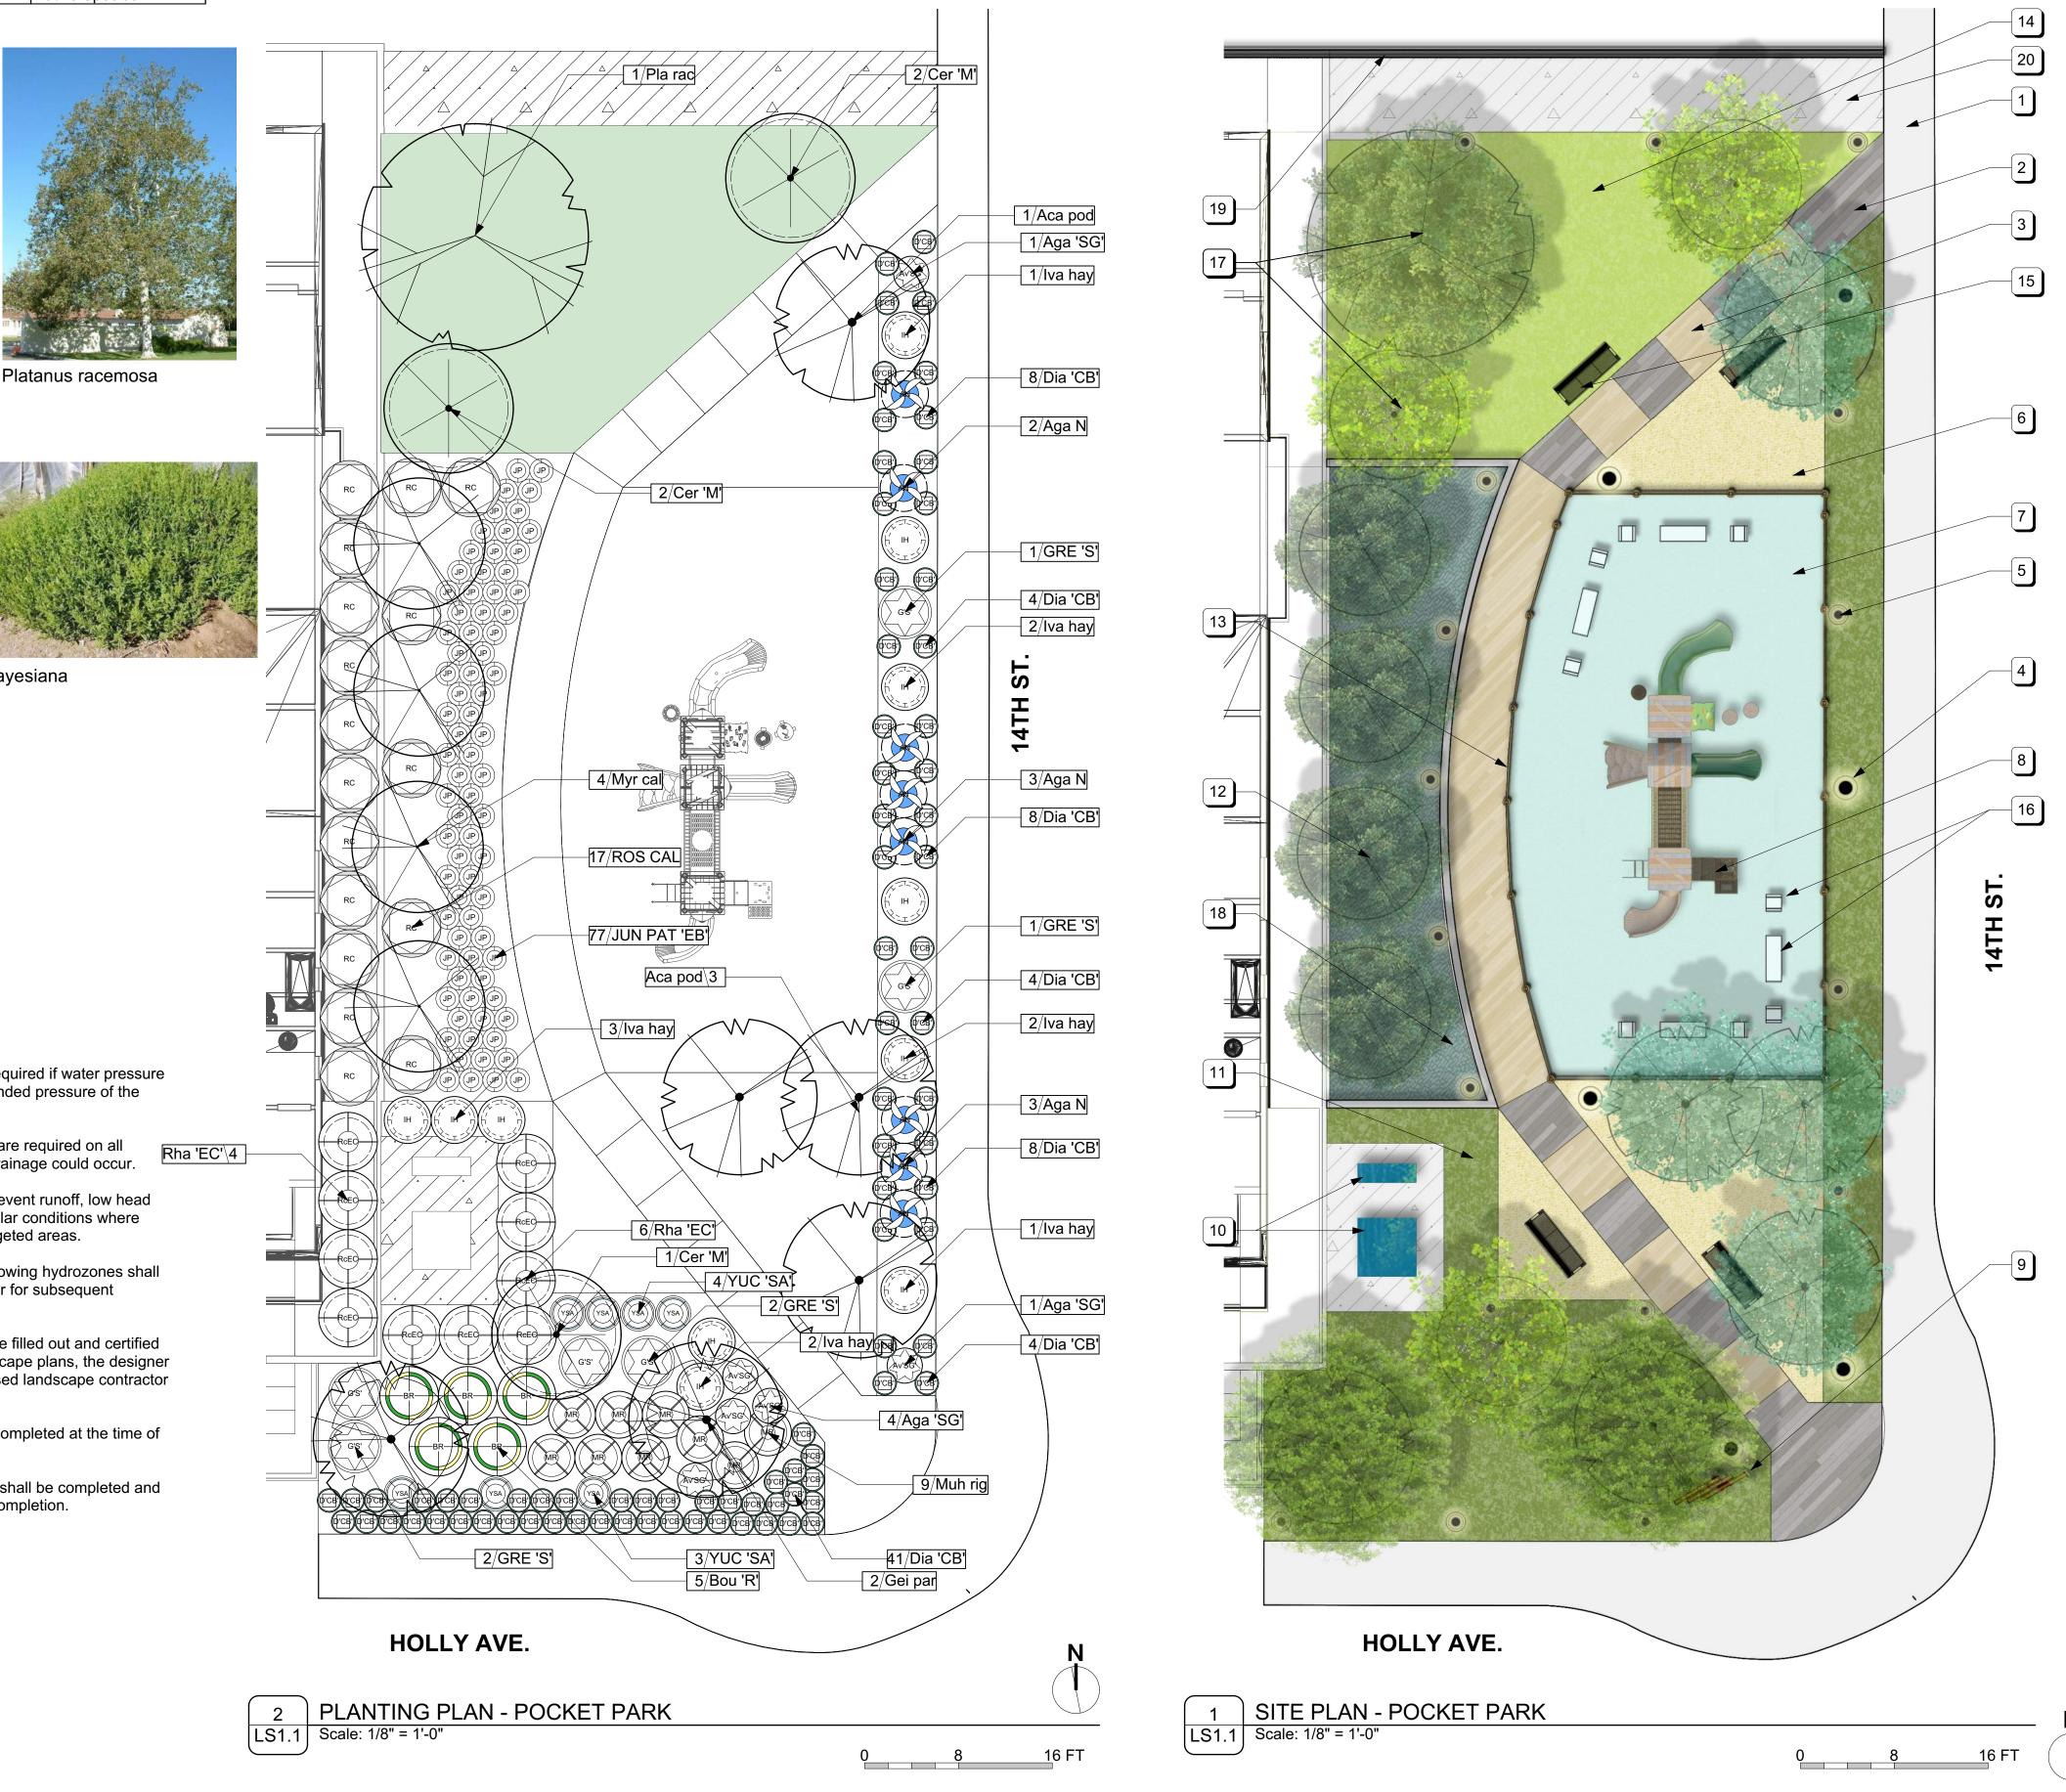

- PROPOSED PLAN NOTES
- 1 EXISTING SIDEWALK TO REMAIN
- 2 PERMEABLE CONCRETE PAVERS TYPE 1, SUCH AS WAUSAU TILE H-SERIES, COLOR: ECO PREMIER HEP-10 (SRI 32), SIZE: 6"X12"
- 3 PERMEABLE CONCRETE PAVERS TYPE 2, SUCH AS WAUSAU TILE H-SERIES, COLOR: ECO PREMIER HEP-60 (SRI 28), SIZE: 6"X12"

Attachment 3

- 4 POLE LIGHT, TYPICAL, TYPE TBD
- 5 PATH LIGHT, TYPICAL, TYPE TBD

- 7 PLAYGROUND SURFACING, TYPE AND COLOR TBD
- 8 PLAY EQUIPMENT, SUCH AS PLAYWORLD CUSTOM PLAYGROUND, (INTENDED USER AGE 2-12)
- 9 PARK ENTRY SIGN
- 10 ELECTRICAL TRANSFORMER
- 11 PLANTING AREA, LOW WATER USE PALETTE, TYPICAL, SEE PLANTING PLAN FOR MORE INFORMATION
- [12] SCREENING TREE/SHRUB, SEE PLANTING PLAN FOR PROPOSED SPECIES
- 13 42" HEIGHT FENCE WITH GATE WITH SELF-CLOSING HARDWARE, TYPE TBD
- 14 TURF AREA
- 15 BENCH, TYPE 1, METAL, BY MMCITE, MODEL: EMAU SOLO (EMS256), COLOR TBD
- 16 BENCH, TYPE 2, CONCRETE, BY QCP, MODELS: Q2-WILSON-S AND Q2-WILSON-L, INTERIOR COLOR TBD
- [17] PROPOSED TREE, SEE PLANTING PLAN
- 18 STORMWATER TREATMENT BASIN, PER CIVIL
- 19 CMU BLOCK WALL, PER CIVIL
- 20 CONCRETE WALKWAY