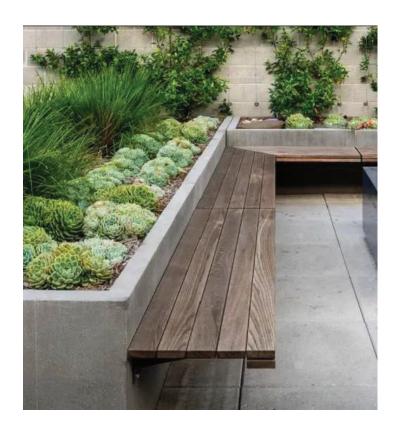

# **PAVING**

PORCELAIN TILE PAVERS ON PEDESTALS such as Bison 2cm pavers in Seastone Gray and Trust Gold

WOOD DECKING ON PEDESTALS such as Bison bamboo tiles

CANTILEVERED WOOD BENCHES such as Wally Bench by Tournesol Siteworks